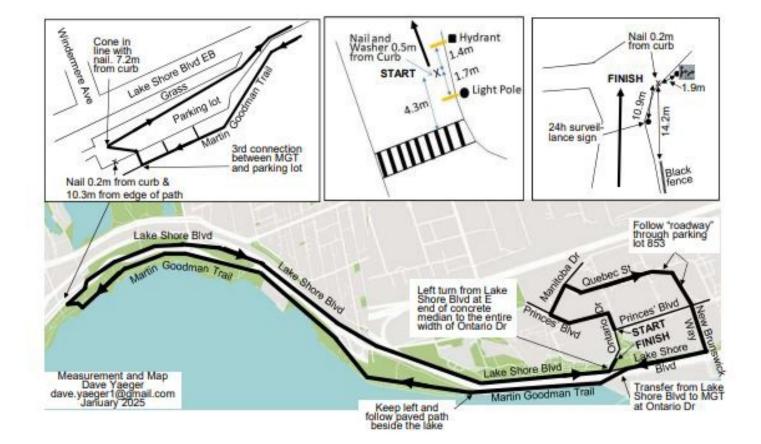

# TORONTO MARATHON - 10 KM 2025

Map NOT to Scale

## Road Width

Ontario Dr and Prince's Blvd - entire road

Manitoba Dr - right half

Quebec St- entire road

New Brunswick Way - right half

Lake Shore Blvd – right half from New Brunswick Way to Ontario Dr

MGT - full pathway

Lake Shore Blvd – curb lane from Ellis Ave to Ontario Dr

Ontario Dr - entire roadway to Finish

Athletics Canada Certified
ON-2024-054-BDC
Certification Expires Dec 31/2034