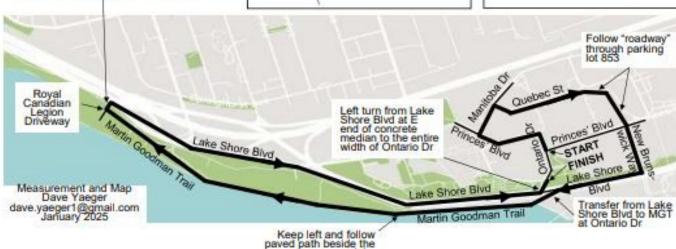

# TORONTO MARATHON – 5 KM 2025

Map NOT to Scale

### Road Width

Ontario Dr and Prince's Blvd- entire road

Manitoba Dr - right half

Quebec St- entire road

New Brunswick Way - right half

Lake Shore Blvd – right half from New Brunswick Way to Ontario Dr

MGT - full pathway

Lake Shore Blvd – curb lane from Legion to Ontario Dr

Ontario Dr - entire roadway to Finish

Athletics Canada Certified
ON-2024-053-BDC
Certification Expires Dec 31/2034

TURN from MGT to Lake Shore Blvd at red brick entrance to Royal Canadian Legion. Nail in pavement 0.3m from N side of red brick. 5.0m E of Black fence between MGT and Lake Shore Blvd. 8.0m E of Pole 421