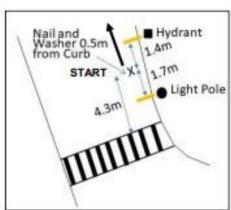

|                | Date      |

Any inquires regarding this certificate should be directed to coursemeasurement@athletics.ca



# TORONTO MARATHON – 5 KM 2025

Map NOT to Scale

### Road Width

Ontario Dr and Prince's Blvd- entire road

Manitoba Dr - right half

Quebec St- entire road

New Brunswick Way - right half

Lake Shore Blvd – right half from New Brunswick Way to Ontario Dr

MGT - full pathway

Lake Shore Blvd – curb lane from Legion to Ontario Dr

Ontario Dr - entire roadway to Finish





Athletics Canada Certified
ON-2024-053-BDC
Certification Expires Dec 31/2034

TURN from MGT to Lake Shore Blvd at red brick entrance to Royal Canadian Legion. Nail in pavement 0.3m from N side of red brick. 5.0m E of Black fence between MGT and Lake Shore Blvd. 8.0m E of Pole 421