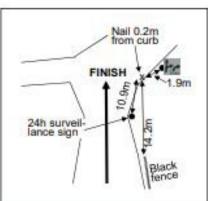

Lake Shore Blvd – curb lane from Legion to Ontario Dr

Ontario Dr - entire roadway to Finish

Athletics Canada Certified
ON-2024-053-BDC
Certification Expires Dec 31/2034

TURN from MGT to Lake Shore Blvd at red brick entrance to Royal Canadian Legion. Nail in pavement 0.3m from N side of red brick. 5.0m E of Black fence between MGT and Lake Shore Blvd. 8.0m E of Pole 421