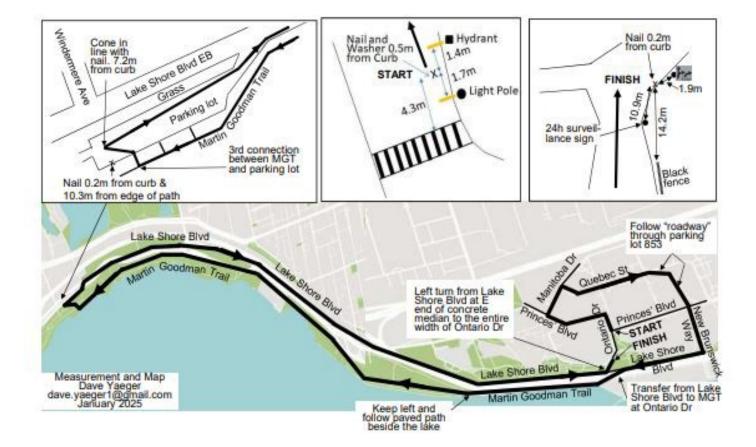

## TORONTO MARATHON - 10 KM 2025

Map NOT to Scale

## Road Width

Ontario Dr and Prince's Blvd - entire road

Manitoba Dr - right half

Quebec St- entire road

New Brunswick Way - right half

Lake Shore Blvd – right half from New Brunswick Way to Ontario Dr

MGT - full pathway

Lake Shore Blvd – curb lane from Ellis Ave to Ontario Dr

Ontario Dr - entire roadway to Finish