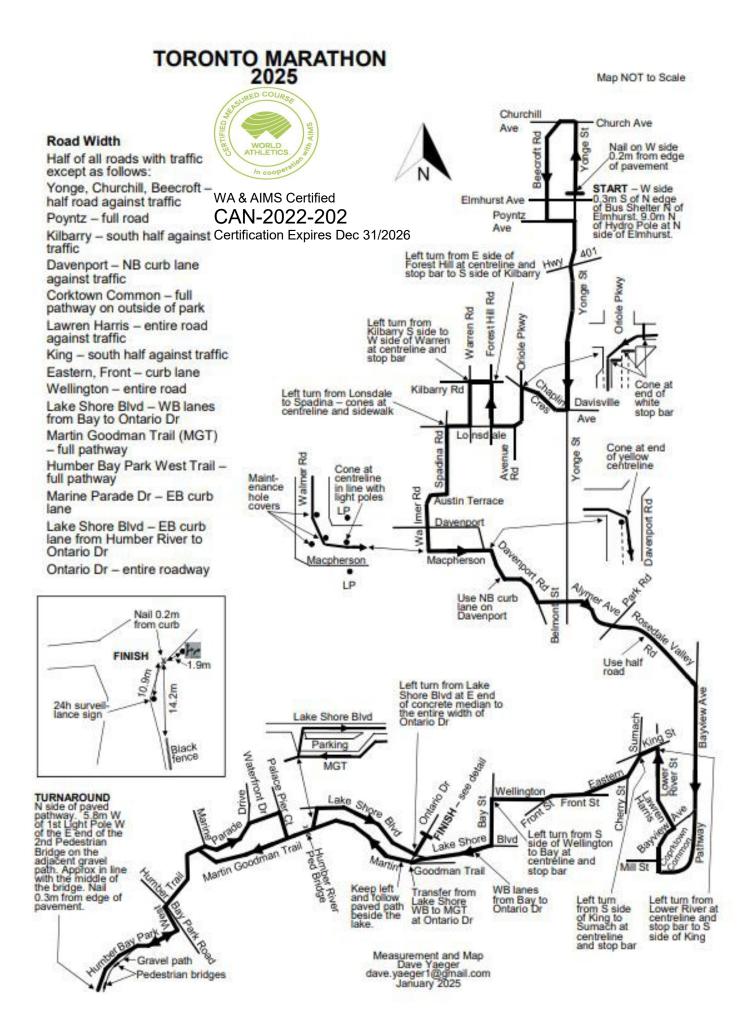

|                                                                                             | In cooperation with                                                                             |
| This certificate certificate certifies that the length of the above road race has been established by an accred with a "Jones Counter". It remains valid for 5 years subject to the course defined in the full measurememnt re however minimal, will nullify this Certificate and require a new measurement to be undertaken. Possesion of the | port submitted by the measurer being unchanged in any way. Any modifications to the course, | AIMS<br>The home of world running" Association of International<br>Marathons and Distance Races |