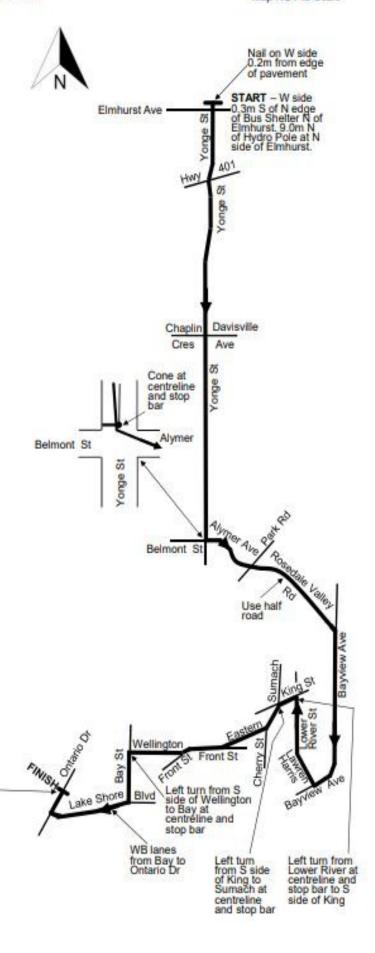

## TORONTO MARATHON - HALF MARATHON 2025

Map NOT to Scale

## Road Width

Half of all roads with traffic except as follows:

Lawren Harris – entire road against traffic

King - south half against traffic

Eastern, Front - curb lane

Wellington - entire road

Lake Shore Blvd – WB lanes from Bay to Ontario Dr

Ontario Dr – entire roadway to Finish

Nail 0.2m from curb

1.9m

Black

fence

FINISH

24h surveil lance sign 10.9m

WA & AIMS Certified CANA-2022-201 Certification Expires Dec 31/206