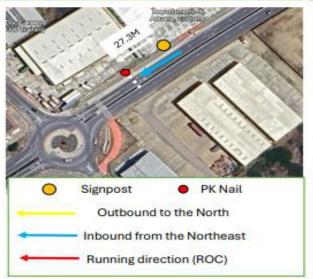

Any inquires regarding this certificate should be directed to coursemeasurement@athletics.ca

\* Course is run right of centre

Measurer: Rudolph P.A. Simon Assisted by: Roberto Chavarria

| 5K Race Distance descriptions |                                                | scriptions          |                                                                                                                                                                                                                                                                                 |
|-------------------------------|------------------------------------------------|---------------------|---------------------------------------------------------------------------------------------------------------------------------------------------------------------------------------------------------------------------------------------------------------------------------|
| Split Points                  | Waymarks<br>Lat <sup>o</sup> /Lon <sup>o</sup> | Boulevard           | Marked points from the indicated landmarks                                                                                                                                                                                                                                      |
| Start (0K)                    | 12.520895<br>- 70.012889                       | Watty Vos Boulevard | The starting line is 190 meters from the center of the roundabout, heading northeast. On the highway, there is a steel divider between the existing road and the bridge. The first steel divider heading northeast marks the starting point of the race. (No PK Nail is needed. |
| 1km                           | 12.5294613<br>- 70.016483                      | Watty Vos Boulevard | Signpost<br>90 m Northwest of the Signpost                                                                                                                                                                                                                                      |
| 2km                           | 12.534456<br>- 70.023737                       | Watty Vos Boulevard | Trench Grates 10.70 m Southeast of the Trench Grates                                                                                                                                                                                                                            |
| 3km                           | 12.537447<br>- 70.031854                       | Watty Vos Boulevard | Utility Pole # 2639 ( Across the street) 13.80 m Southeast of the Pole                                                                                                                                                                                                          |
| 4km                           | 12.537502<br>- 70.041084                       | Watty Vos Boulevard | Trench Grates 6.26 m East from the Trench Grates                                                                                                                                                                                                                                |
| Finish (5K)                   | 12.534583<br>- 70.049661                       | Watty Vos Boulevard | Signpost<br>Finish line 27.3 m South of the Signpost (PK Nail)                                                                                                                                                                                                                  |