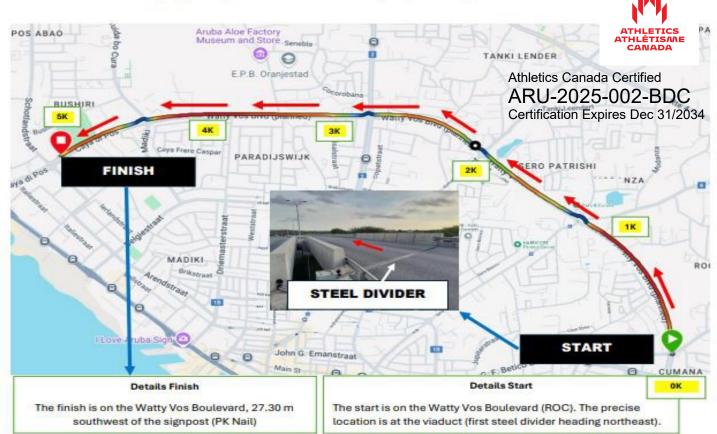

Any inquires regarding this certificate should be directed to coursemeasurement@athletics.ca

\* Course is run right of centre

Measurer: Rudolph P.A. Simon Assisted by: Roberto Chavarria

| 5K Race Distance descriptions |                                                | scriptions          |                                                                                                                                                                                                                                                                                 |
|-------------------------------|------------------------------------------------|---------------------|---------------------------------------------------------------------------------------------------------------------------------------------------------------------------------------------------------------------------------------------------------------------------------|
| Split Points                  | Waymarks<br>Lat <sup>o</sup> /Lon <sup>o</sup> | Boulevard           | Marked points from the indicated landmarks                                                                                                                                                                                                                                      |
| Start (0K)                    | 12.520895<br>- 70.012889                       | Watty Vos Boulevard | The starting line is 190 meters from the center of the roundabout, heading northeast. On the highway, there is a steel divider between the existing road and the bridge. The first steel divider heading northeast marks the starting point of the race. (No PK Nail is needed. |
| 1km                           | 12.5294613<br>- 70.016483                      | Watty Vos Boulevard | Signpost<br>90 m Northwest of the Signpost                                                                                                                                                                                                                                      |
| 2km                           | 12.534456<br>- 70.023737                       | Watty Vos Boulevard | Trench Grates 10.70 m Southeast of the Trench Grates                                                                                                                                                                                                                            |
| 3km                           | 12.537447<br>- 70.031854                       | Watty Vos Boulevard | Utility Pole # 2639 ( Across the street) 13.80 m Southeast of the Pole                                                                                                                                                                                                          |
| 4km                           | 12.537502<br>- 70.041084                       | Watty Vos Boulevard | Trench Grates 6.26 m East from the Trench Grates                                                                                                                                                                                                                                |
| Finish (5K)                   | 12.534583<br>- 70.049661                       | Watty Vos Boulevard | Signpost<br>Finish line 27.3 m South of the Signpost (PK Nail)                                                                                                                                                                                                                  |