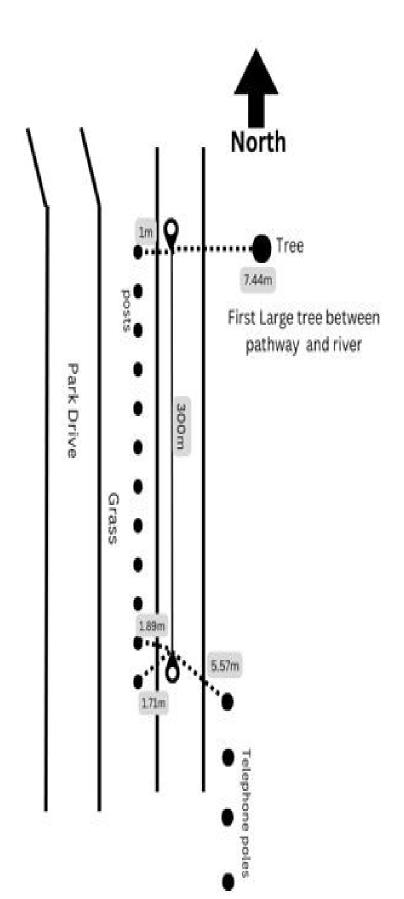

|                |           |
| Signature of certifier                                                                                                                                                                                                                                                                                                                                                                                                                              |                | Date      |

Any inquires regarding this certificate should be directed to coursemeasurement@athletics.ca



## **Moose Jaw Park Drive Calibration Course**