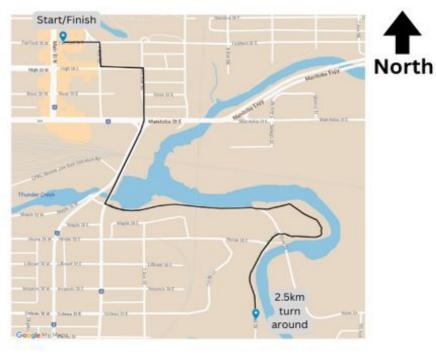

## Moose Jawg 5km

Start/finish line is on Fairford Street East, near the entrance to The Attic Spin Studio, in line with the west edge of the decorated utility box on the side of the building. Runners proceed east on Fairford street before turning south on 1st Ave, then east on High Street, then south on 2nd Ave, then east on River Drive, Just before River Drive turns south runners will continue east on the Wakamow Park pathway. Runners will follow this pathway around the river bend before heading south on Park Drive. Runners continue south on Park Drive until they reach the 2.5km turn around point, which is in line with a telephone poll with the number 522. Turn around point is 10.3m from telephone pole 522. Runners will return to the finish following the same course, except when going north on 2nd Ave runners will stay on the sidewalk/walkway on 2nd Ave between River Drive and Manitoba Street.

Runners have full use of the road on Fairford Street, 1st Ave, High Street, and 2nd Ave between High Street and Manitoba Street going south, on all remaining roads and pathways runners will stay to their right side.