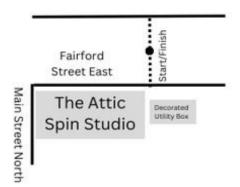

## Moose Jawg 5km

Start/finish line is on Fairford Street East, near the entrance to The Attic Spin Studio, in line with the west edge of the decorated utility box on the side of the building. Runners proceed east on Fairford street before turning south on 1st Ave, then east on High Street, then south on 2nd Ave, then east on River Drive, Just before River Drive turns south runners will continue east on the Wakamow Park pathway. Runners will follow this pathway around the river bend before heading south on Park Drive. Runners continue south on Park Drive until they reach the 2.5km turn around point, which is in line with a telephone poll with the number 522. Turn around point is 10.3m from telephone pole 522. Runners will return to the finish following the same course, except when going north on 2nd Ave runners will stay on the sidewalk/walkway on 2nd Ave between River Drive and Manitoba Street.