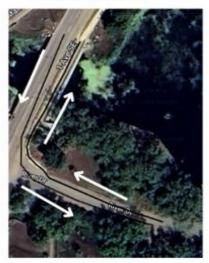

## Moose Jawg 5km

Start/finish line is on Fairford Street East, near the entrance to The Attic Spin Studio, in line with the west edge of the decorated utility box on the side of the building. Runners proceed east on Fairford street before turning south on 1st Ave, then east on High Street, then south on 2nd Ave, then east on River Drive, Just before River Drive turns south runners will continue east on the Wakamow Park pathway. Runners will follow this pathway around the river bend before heading south on Park Drive. Runners continue south on Park Drive until they reach the 2.5km turn around point, which is in line with a telephone poll with the number 522. Turn around point is 10.3m from telephone pole 522. Runners will return to the finish following the same course, except when going north on 2nd Ave runners will stay on the sidewalk/walkway on 2nd Ave between River Drive and Manitoba Street.