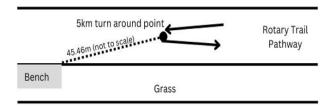

### **Prince Albert Summit Run 10km**

Out and back course starts on River Street East. Start/finish line is in line with tree on west edge of yard of house 1389. Start/finish line is on north side of the road. Runners go east on street before turning left onto Rotary Trail pathway and running west along pathway until the turn around point. Turn around point is on the Rotary Trail near where River Street West intersects with 5th Ave West. Turnaround point is in the center of the pathway 45.46m east the only bench on this section of the Rotary Trail. Runner run back towards the start/finish line on the Rotary Trail.

## 5km turn around point

River Street West