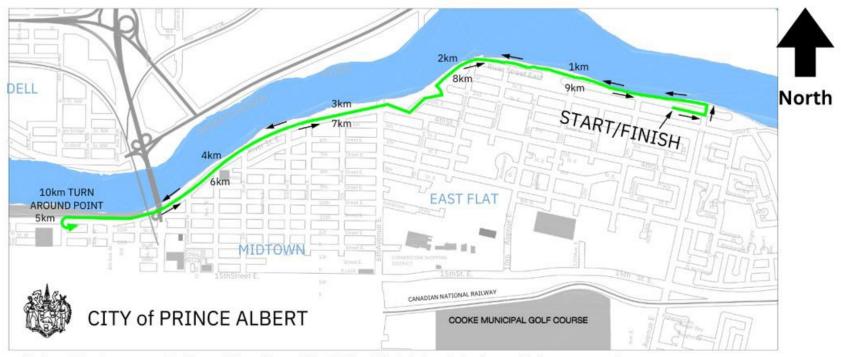

### **Prince Albert Summit Run 10km**

Out and back course starts on River Street East. Start/finish line is in line with tree on west edge of yard of house 1389. Start/finish line is on north side of the road. Runners go east on street before turning left onto Rotary Trail pathway and running west along pathway until the turn around point. Turn around point is on the Rotary Trail near where River Street West intersects with 5th Ave West. Turnaround point is in the center of the pathway 45.46m east the only bench on this section of the Rotary Trail. Runner run back towards the start/finish line on the Rotary Trail.

Runners stay to their right side on the Rotary Trail. Cones are placed in the middle of the Rotary Trail to keep runners to their right.

Athletics Canada Certified SK-2024-018-BDC Certification Expires Dec 31/2033