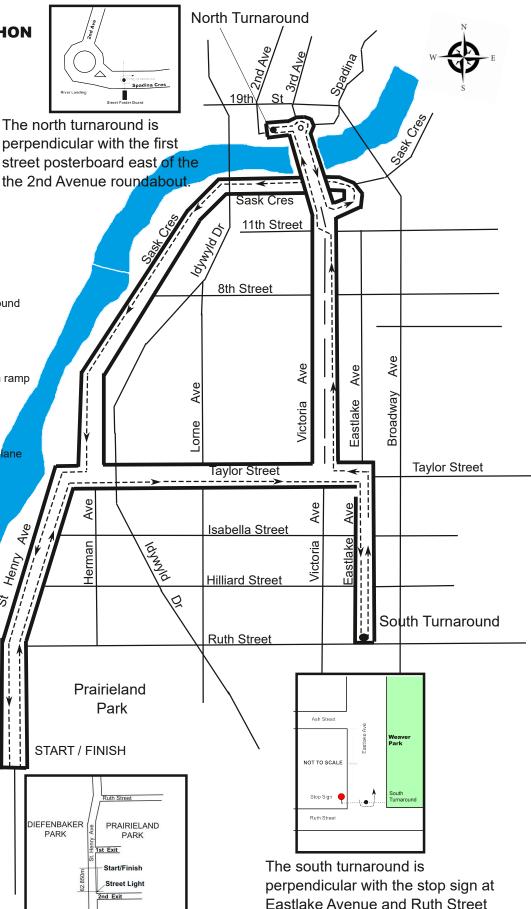

## SASKATCHEWAN MARATHON 10 KM EVENT (Not to scale)

#### **Lane Restrictions**

Start to Victoria Ave: Entire Road
Taylor Street (Victoria to Eastlake):

outbound in eastbound traffic lane inbound in westbound traffic lane

#### Eastlake Ave:

outbound in southbound traffic lane inbound in northbound traffic lane

#### Victoria Avenue:

northbound traffic lane. Switch to southbound traffic lane at 11st St for bridge access

#### Traffic Bridge:

outbound in southbound lane.

inbound in northbound lane (exit using on ramp to Sask Cres).

#### Spadina Crescent:

outbound in eastbound traffic lane.

inbound in westbound traffic lane. Follow lane

throughout 3rd Ave roundabout.

#### Saskatchewan Cres:

southbound traffic lane.

#### Taylor St (inbound):

westbound traffic lane

### St. Henry (Inbound)to Finish:

southbound traffic lane.

Diefenbaker Park

3rd Exit

The Start / Finish is located 62.85 m north of the first street light north of the second exit of Prairieland Park south of Ruth Street.