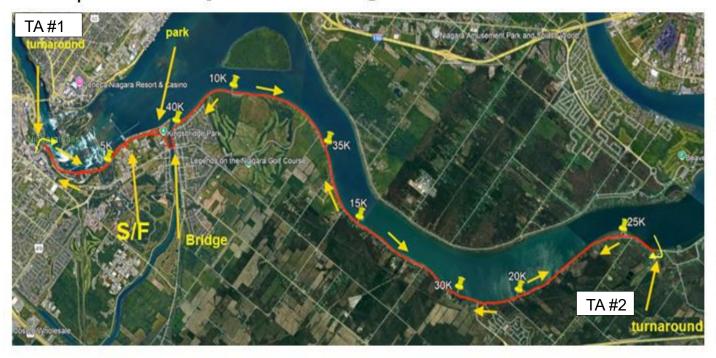

## Route map – 2024 Niagara Falls Marathon – October 27, 2024

Map page 1 of 2

Athletics Canada Certified
ON-2024-043-BDC
Certification Expires Dec 31/2033

#### ROUTE DESCRIPTION

START on the Upper Rapids Road then go east to

- Niagara River Parkway and then turn north using all southbound lanes to
- -Marie Street and going around the median to go south on
- -Niagara River Parkway using all lanes to the north entrance to
- Kingsbridge Park and turning left onto Kingsbridge Park Road and taking shortest distance through the lot and exiting (south entrance)back on to
- Niagara River Parkway following it around to exit the south entrance to the park on to
- Niagara River Parkway and continuing south to
- Willoughby Drive and then turning left to go over the Weigh man bridge in the northbound lane to
- Bridgewater St and then turning left on to
- Bridgewater Street, continuing in the westbound lane, which becomes Niagara River Parkway at the intersection of Main Street and continuing on
- Niagara River Parkway to the front of Niagara Christian Collegiate, where the runners will turn around and continue north in the southbound, and continuing north to
- Upper Rapids Road and then turning left (West) continuing to the
- START/FINISH

25 Km. - southbound Niagara River Parkway in front of entrance to Gonder's Flats

30 Km. - southbound Niagara River Parkway – 19 metres north of driveway to home # 33329

START/FINISH - on Upper Rapids Rd.

15 km. - <u>northbound</u> Niagara River Parkway – in front of large house

20 Km .- northbound Niagara

Power Co. bldg

5 Km. – on the northbound Niagara
River Parkway–in line with the south
edge of the Gate House Ontario

Turnaround — on Niagara River Parkway — in line with the south side of sign Niagara Christian Collegiate

35 Km. – southbound Niagara River Parkway – 26 metres north of driveway to home #10185

40 Km. – southbound Niagara River Parkway at intersection with Bridgewater and Maine