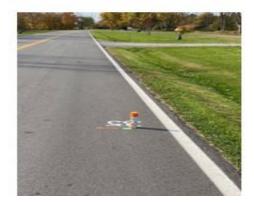

Turnaround — on Niagara River Parkway — in line with the south side of sign Niagara Christian Collegiate

35 Km. – southbound Niagara River Parkway – 26 metres north of driveway to home #10185

40 Km. – southbound Niagara River Parkway at intersection with Bridgewater and Maine