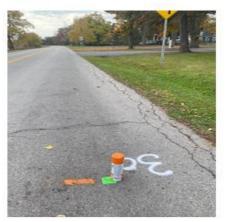

Turnaround — on Niagara River Parkway — in line with the south side of sign Niagara Christian Collegiate

35 Km. – southbound Niagara River Parkway – 26 metres north of driveway to home #10185

40 Km. – southbound Niagara River Parkway at intersection with Bridgewater and Maine