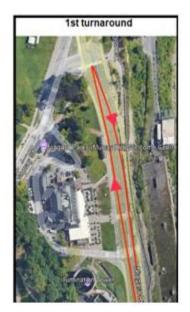

#### ROUTE DESCRIPTION

START on the Upper Rapids Road then go east to

- Niagara River Parkway and then turn north using all southbound lanes to
- -Marie Street and going around the median to go south on
- -Niagara River Parkway using all lanes to the north entrance to
- Kingsbridge Park and turning left onto Kingsbridge Park Road and taking shortest distance through the lot and exiting (south entrance)back on to
- Niagara River Parkway following it around to exit the south entrance to the park on to
- Niagara River Parkway and continuing south to
- Willoughby Drive and then turning left to go over the Weigh man bridge in the northbound lane to
- Bridgewater St and then turning left on to
- Bridgewater Street, continuing in the westbound lane, which becomes Niagara River Parkway at the intersection of Main Street and continuing on
- Niagara River Parkway to the front of Niagara Christian Collegiate, where the runners will turn around and continue north in the southbound, and continuing north to
- Upper Rapids Road and then turning left (West) continuing to the
- START/FINISH

Turnaround — on Niagara River Parkway — in line with the south side of sign Niagara Christian Collegiate

35 Km. – southbound Niagara River Parkway – 26 metres north of driveway to home #10185

40 Km. – southbound Niagara River Parkway at intersection with Bridgewater and Maine