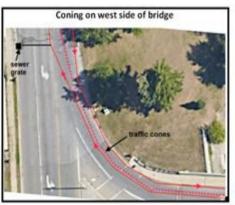

#### ROUTE DESCRIPTION

START on the Upper Rapids Road then go east to

- Niagara River Parkway and then turn north using all southbound lanes to
- -Marie Street and going around the median to go south on
- -Niagara River Parkway using all lanes to the north entrance to
- Kingsbridge Park and turning left onto Kingsbridge Park Road and taking shortest distance through the lot and exiting (south entrance)back on to
- Niagara River Parkway following it around to exit the south entrance to the park on to
- Niagara River Parkway and continuing south to
- Willoughby Drive and then turning left to go over the Weigh man bridge in the northbound lane to
- Bridgewater St and then turning left on to
- Bridgewater Street, continuing in the westbound lane, which becomes Niagara River Parkway at the intersection of Main Street and continuing on
- Niagara River Parkway to the front of Niagara Christian Collegiate, where the runners will turn around and continue north in the southbound, and continuing north to
- Upper Rapids Road and then turning left (West) continuing to the
- START/FINISH