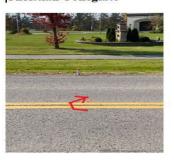

Turnaround — on Niagara River Parkway — in line with the south side of sign Niagara Christian Collegiate

35 Km. – southbound Niagara River Parkway – 26 metres north of driveway to home #10185

40 Km. – southbound Niagara River Parkway at intersection with Bridgewater and Maine