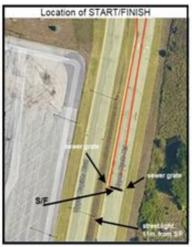

#### ROUTE DESCRIPTION

START on the Upper Rapids Road then go east to

- Niagara River Parkway and then turn north using all southbound lanes to
- -Marie Street and going around the median to go south on
- -Niagara River Parkway using all lanes to the north entrance to
- Kingsbridge Park and turning left onto Kingsbridge Park Road and taking shortest distance through the lot and exiting (south entrance)back on to
- Niagara River Parkway following it around to exit the south entrance to the park on to
- Niagara River Parkway and continuing south to
- Willoughby Drive and then turning left to go over the Weigh man bridge in the northbound lane to
- Bridgewater St and then turning left on to
- Bridgewater Street, continuing in the westbound lane, which becomes Niagara River Parkway at the intersection of Main Street and continuing on
- Niagara River Parkway to the front of Niagara Christian Collegiate, where the runners will turn around and continue north in the southbound, and continuing north to
- Upper Rapids Road and then turning left (West) continuing to the
- START/FINISH