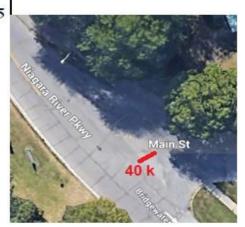

Turnaround — on Niagara River Parkway — in line with the south side of sign Niagara Christian Collegiate

35 Km. – southbound Niagara River Parkway – 26 metres north of driveway to home #10185

40 Km. – southbound Niagara River Parkway at intersection with Bridgewater and Maine