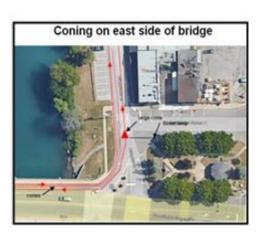

#### ROUTE DESCRIPTION

START on the Upper Rapids Road then go east to

- Niagara River Parkway and then turn north using all southbound lanes to
- -Marie Street and going around the median to go south on
- -Niagara River Parkway using all lanes to the north entrance to
- Kingsbridge Park and turning left onto Kingsbridge Park Road and taking shortest distance through the lot and exiting (south entrance)back on to
- Niagara River Parkway following it around to exit the south entrance to the park on to
- Niagara River Parkway and continuing south to
- Willoughby Drive and then turning left to go over the Weigh man bridge in the northbound lane to
- Bridgewater St and then turning left on to
- Bridgewater Street, continuing in the westbound lane, which becomes Niagara River Parkway at the intersection of Main Street and continuing on
- Niagara River Parkway to the front of Niagara Christian Collegiate, where the runners will turn around and continue north in the southbound, and continuing north to
- Upper Rapids Road and then turning left (West) continuing to the
- START/FINISH