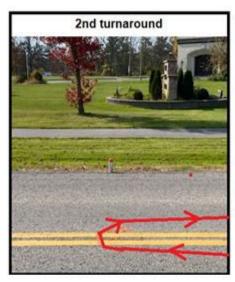

#### ROUTE DESCRIPTION

START on the Upper Rapids Road then go east to

- Niagara River Parkway and then turn north using all southbound lanes to
- -Marie Street and going around the median to go south on
- -Niagara River Parkway using all lanes to the north entrance to
- Kingsbridge Park and turning left onto Kingsbridge Park Road and taking shortest distance through the lot and exiting (south entrance)back on to
- Niagara River Parkway following it around to exit the south entrance to the park on to
- Niagara River Parkway and continuing south to
- Willoughby Drive and then turning left to go over the Weigh man bridge in the northbound lane to
- Bridgewater St and then turning left on to
- Bridgewater Street, continuing in the westbound lane, which becomes Niagara River Parkway at the intersection of Main Street and continuing on
- Niagara River Parkway to the front of Niagara Christian Collegiate, where the runners will turn around and continue north in the southbound, and continuing north to
- Upper Rapids Road and then turning left (West) continuing to the
- START/FINISH

Turnaround — on Niagara River Parkway — in line with the south side of sign Niagara Christian Collegiate

35 Km. – southbound Niagara River Parkway – 26 metres north of driveway to home #10185

40 Km. – southbound Niagara River Parkway at intersection with Bridgewater and Maine