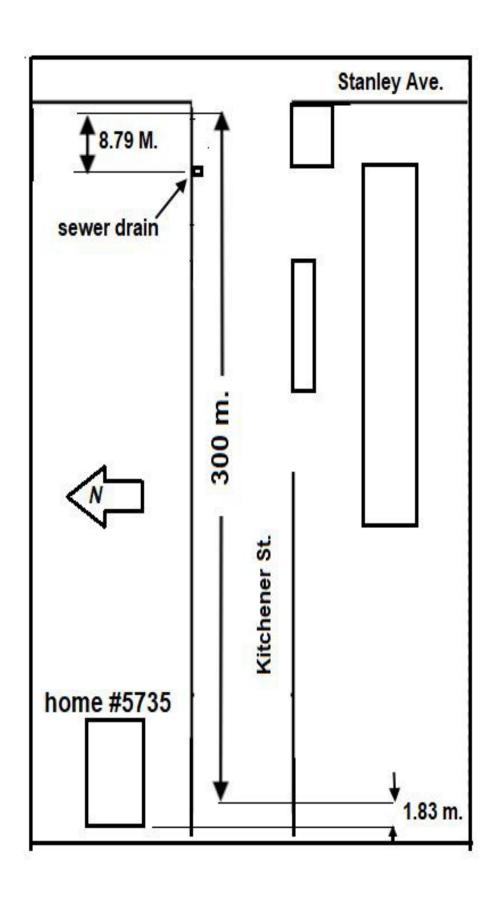

## Location of 300 metre Calibration in Niagara Falls

Kitchener St. 300 m ON-2024-042-BDC