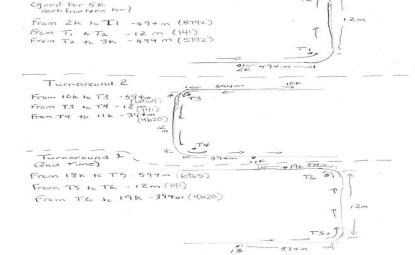

Turnaround 1

Athletics Canada Certified
ON-2024-041-BDC
Certification Expires Dec 31/2033

<u>Start</u> – on Riverside Dr., in line with the bend in the curb to the driveway to the Casino, 5 m W of the 4<sup>th</sup> tree in the boulevard on the N side,

4 m E of the hydro plate in the grass area of the boulevard.

<u>Turnaround #1</u> – on Riverside Drive before Albert St., 2 m W of pole #134 in the S side, In line with the 2<sup>nd</sup> "Notice Private Property" sign on the S side of Riverside Drive <u>Turnaround #2</u> – on Sandwich Street, in line with the sign for the Traveler Choice Motel, In line with the E edge of the 1<sup>st</sup> patio door W of the driveway to apartment #3650, 6.5 m W of a storm drain.

Turnaound #1 - see above

<u>Finish Line</u> – in line with the W curb of Glengarry Street, in line with an expansion crack in the pavement, 1 m W of the W side of the planter box on the river side.