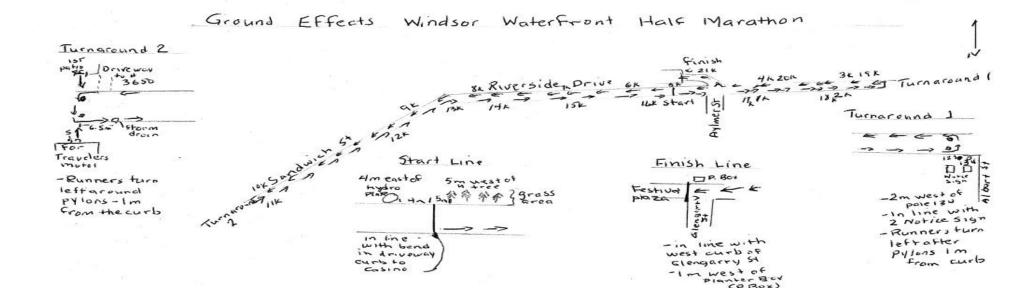

Any inquires regarding this certificate should be directed to coursemeasurement@athletics.ca

Runners go east to Turnaround I on the south side of the road, then head west on the north side of the road through the start line and proceed west on Sandwich St to Turnaround 2 and head east through the start line and onto Turnaround I. They will head west and turn into the finish area (Festival plaza) by turning right onto Aylmer St.

Turnaround 1

Athletics Canada Certified
ON-2024-041-BDC
Certification Expires Dec 31/2033

<u>Start</u> – on Riverside Dr., in line with the bend in the curb to the driveway to the Casino, 5 m W of the 4<sup>th</sup> tree in the boulevard on the N side,

4 m E of the hydro plate in the grass area of the boulevard.

<u>Turnaround #1</u> – on Riverside Drive before Albert St., 2 m W of pole #134 in the S side, In line with the 2<sup>nd</sup> "Notice Private Property" sign on the S side of Riverside Drive <u>Turnaround #2</u> – on Sandwich Street, in line with the sign for the Traveler Choice Motel, In line with the E edge of the 1<sup>st</sup> patio door W of the driveway to apartment #3650, 6.5 m W of a storm drain.

Turnaound #1 - see above

<u>Finish Line</u> – in line with the W curb of Glengarry Street, in line with an expansion crack in the pavement, 1 m W of the W side of the planter box on the river side.