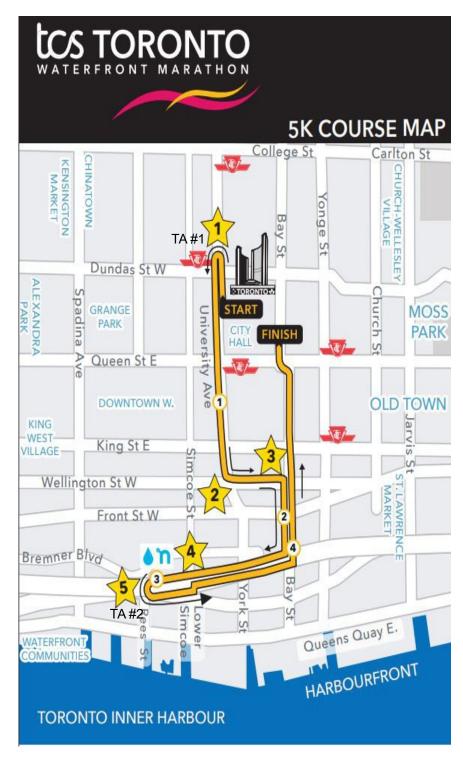

Any inquires regarding this certificate should be directed to coursemeasurement@athletics.ca

Start – 2.62 m S of drain on W side of northbound University Ave across from fountain (W side of N-bound University Ave., 0.80 m S of LP#71 (W side of \S-bound University Ave), 63.9 m S of crosswalk on University Ave S of Armoury St Runners head N on University in the northbound lanes to Edward St First TA is from N-bound University Ave to S-bound University Ave at Edward St.

- Head S on University in the southbound lanes and continue S to Wellington St. W

- At Wellington runners turn left and head E towards Bay St
- At Bay runners turn right and head S in the southbound lanes of Bay St to Lake Shore
- At Lake Shore runners turn right and head W in the westbound lanes to Rees (westbound curb lane)

Second TA is from W-bound Lake Shore to E-bound Lake Shore. At Rees St.

- Runners head E in the eastbound lanes of L ake Shore
- At Lower Simcoe runners shift to the westbouond passing llane of Lake Shore and continue E to Bay St
- At Bay St runners turn left and head N on Bay to in the northbound lanes
- At Wellington runners continue N on Bay using the full road Finish – is opposite the doors of the Old City Hall on Bay St. N of Queen St. E