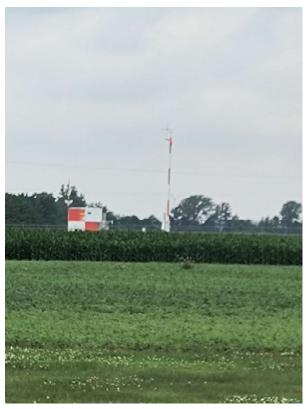

Runners turn around 3.5m SW of yellow

light, SW of 4 large lights on west side of runway.

2k- in line with SW side of drainage ditch on

North side of runway.