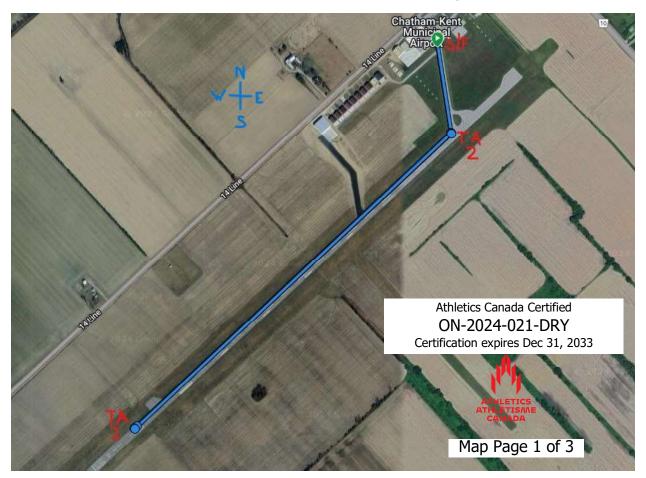

## **Chatham Kent Run the Runway 5k**

Start- At edge apron and start of taxiway to main runway, in line with set of two orange lights. Runners proceed to the main runway and turn right, following the shortest possible route while staying on the runway. Runners turn around 3.5m north of the white and yellow lights that are the first lights south of the 4 large lights on the west side of the runway.

Runners then return to the entrance to the main runway from the starting taxiway, runners turn around at a point equal to the apex of the turn and return to the first turn around.

After the third turn around, they make the way back to the starting point.

ATHLETICS ATHLÉTISME

Map Page 2 of 3

Athletics Canada Certified ON-2024-021-DRY

Certification expires Dec 31, 2033

Start/Finish line.

orange building

1k- 3.9m NE of light directly in line with

Map Page 3 of 3

Runners turn around 3.5m SW of yellow

light, SW of 4 large lights on west side of runway.

2k- in line with SW side of drainage ditch on

North side of runway.