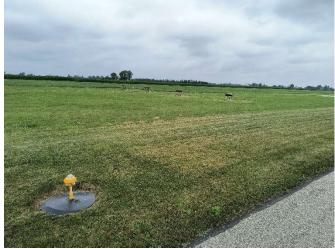

Runners turn around 3.5m SW of yellow

light, SW of 4 large lights on west side of runway.

2k- in line with SW side of drainage ditch on

North side of runway.