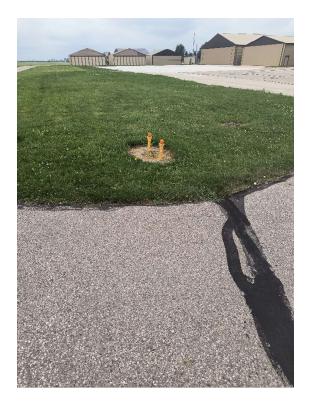

## **Chatham Kent Run the Runway 5k**

Start- At edge apron and start of taxiway to main runway, in line with set of two orange lights. Runners proceed to the main runway and turn right, following the shortest possible route while staying on the runway. Runners turn around 3.5m north of the white and yellow lights that are the first lights south of the 4 large lights on the west side of the runway.