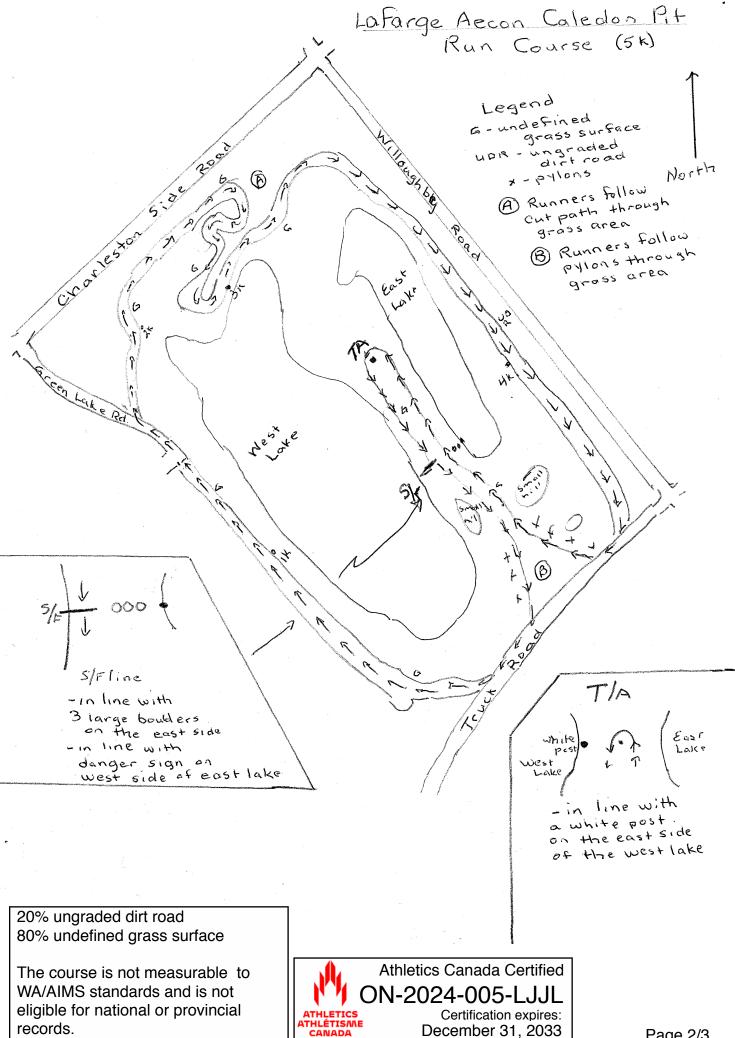

# LaFarge Aecon Caledon Pit Run Course (5K)

Points of Interest

#### Start/Finish

On grassy area between the 2 small lakes. In line with the Danger sign on the west side of East Lake. In line with the three boulders to the east.

#### **1K**

On the grass pathway of the extension to Green Lake Rd East. 20m south of an old, dead standing tree on the west side. 30m south of a sumac cluster that narrows the pathway. 2m south of the 1<sup>st</sup> iron fence post south of a wooden fence post on the east side.

#### 2K

On the grass trail parallel to Charleston Side Road, halfway up a small hill. 13.2m north of a pile of stone. 44.2m north of an old flag pole. In line with a telephone pole on Charleston Side Road with 2 guide wires.

#### **3K**

On the grass trail north of West Lake. 12m west of a danger sign with a life preserver, at the north tip of West Lake. 32.2m east of a single (dead) tree on the north side.

#### **4K**

On the rocky trail parallel to Willoughby Road. 30m south of the last large oak tree on the east side. In line with a danger sign on the west side next to the East Lake. 6m east of a post with a diamond shaped sign on Willoughby Road.

## **Turnaround**

On the grassy area north of the Start/Finish line. In line with a white post on the east side of West Lake.

#### **Finish**

See Start/Finish above.

20% ungraded dirt road 80% undefined grass surface

The course is not measurable to WA/AIMS standards and is not eligible for national or provincial records.