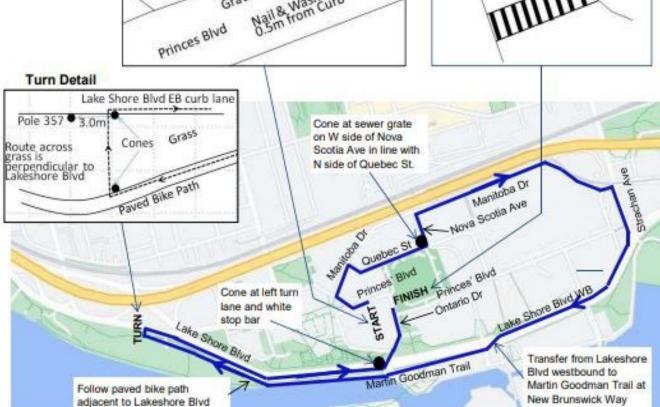

# TORONTO MARATHON - 5 KM

| Start | Princes Blvd - N side 13m E of white light pole located E of circular driveway at SW corner of Queen |
|-------|------------------------------------------------------------------------------------------------------|
|       | Elizabeth Building. See detail.                                                                      |

- 1 km Manitoba Dr S side at sewer grate between Building entrance #32 and #33.
- 2 km Lakeshore Blvd N side 18m E of Traffic light pole at E side of Newfoundland Rd.
- 3 km Martin Goodman Trail N side 15m W of Pole 291. W of pedestrian bridge located E of the windmill on N side.
- Turn From paved bike path to Lakeshore Blvd 3.0m E of Pole 357. W of bike rental stand. See detail.
- 4 km Lakeshore Blvd S side at Pole 331, Just W of British Columbia Dr.
- 5 km Princes Blvd E side 4.3m N of crosswalk N of Princes Blvd/Ontario Dr intersection. See detail.

### Notes:

Runners use full roadway except:

- Manitoba Dr half road;
- Strachan Ave half road:
- Lakeshore Blvd from Strachan to New Brunswick Way westbound lanes; and
- Lakeshore Blvd from turn to Ontario Dr eastbound curb lane only.