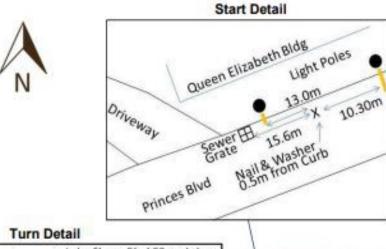

# TORONTO MARATHON - 5 KM

| Start | Princes Blvd - N side 13m E of white light pole located E of circular driveway at SW corner of Queen |
|-------|------------------------------------------------------------------------------------------------------|
|       | Elizabeth Building. See detail.                                                                      |

- 1 km Manitoba Dr S side at sewer grate between Building entrance #32 and #33.
- 2 km Lakeshore Blvd N side 18m E of Traffic light pole at E side of Newfoundland Rd.
- 3 km Martin Goodman Trail N side 15m W of Pole 291. W of pedestrian bridge located E of the windmill on N side.
- Turn From paved bike path to Lakeshore Blvd 3.0m E of Pole 357. W of bike rental stand. See detail.
- 4 km Lakeshore Blvd S side at Pole 331, Just W of British Columbia Dr.
- 5 km Princes Blvd E side 4.3m N of crosswalk N of Princes Blvd/Ontario Dr intersection. See detail.