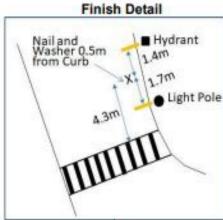

- 1 km Manitoba Dr S side at sewer grate between Building entrance #32 and #33.
- 2 km Lakeshore Blvd N side 18m E of Traffic light pole at E side of Newfoundland Rd.
- 3 km Martin Goodman Trail N side 15m W of Pole 291. W of pedestrian bridge located E of the windmill on N side.
- Turn From paved bike path to Lakeshore Blvd 3.0m E of Pole 357. W of bike rental stand. See detail.
- 4 km Lakeshore Blvd S side at Pole 331, Just W of British Columbia Dr.
- 5 km Princes Blvd E side 4.3m N of crosswalk N of Princes Blvd/Ontario Dr intersection. See detail.