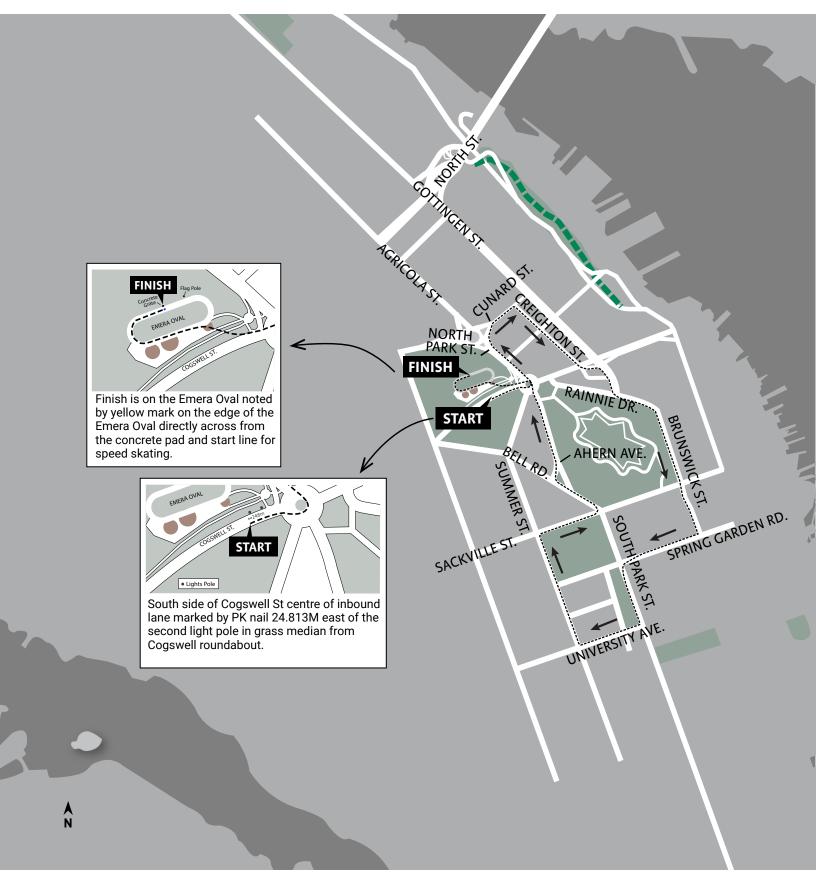

## Blue Nose 5KM Marathon Halifax, Nova Scotia

Athletics Canada Certified
NS-2024-009-PTBA
Certification Expires 2033-12-31