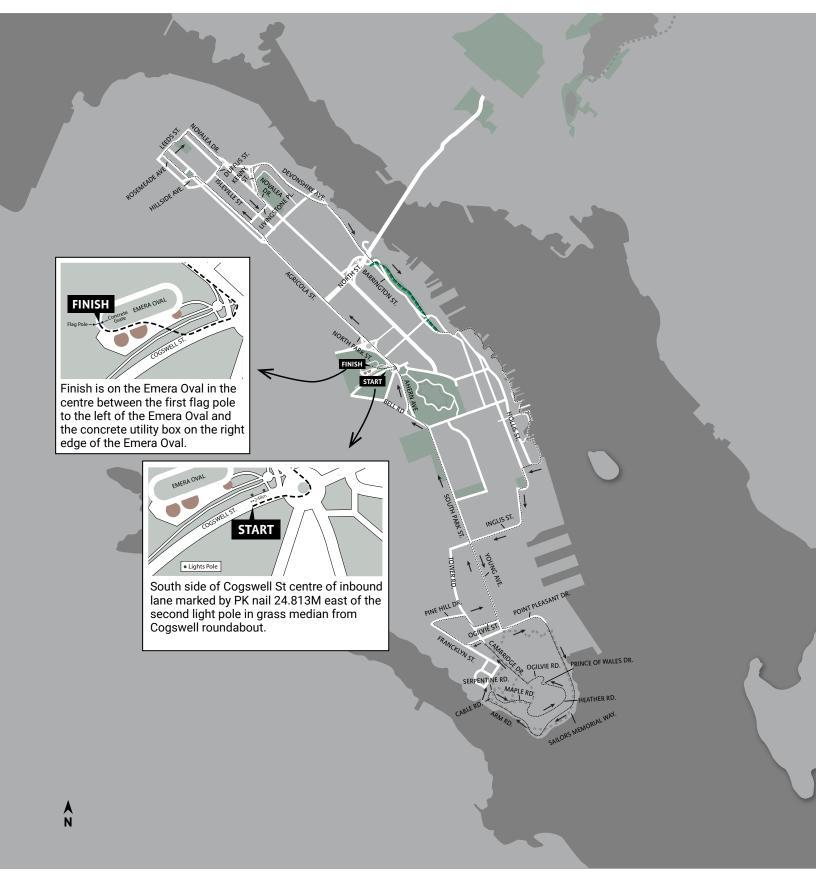

## Blue Nose Half Marathon Halifax, Nova Scotia

Athletics Canada Certified NS-2024-007-PTBA

Certification Expires 2033-12-31

Measured by: Sherri Robbins April 21th, 2024