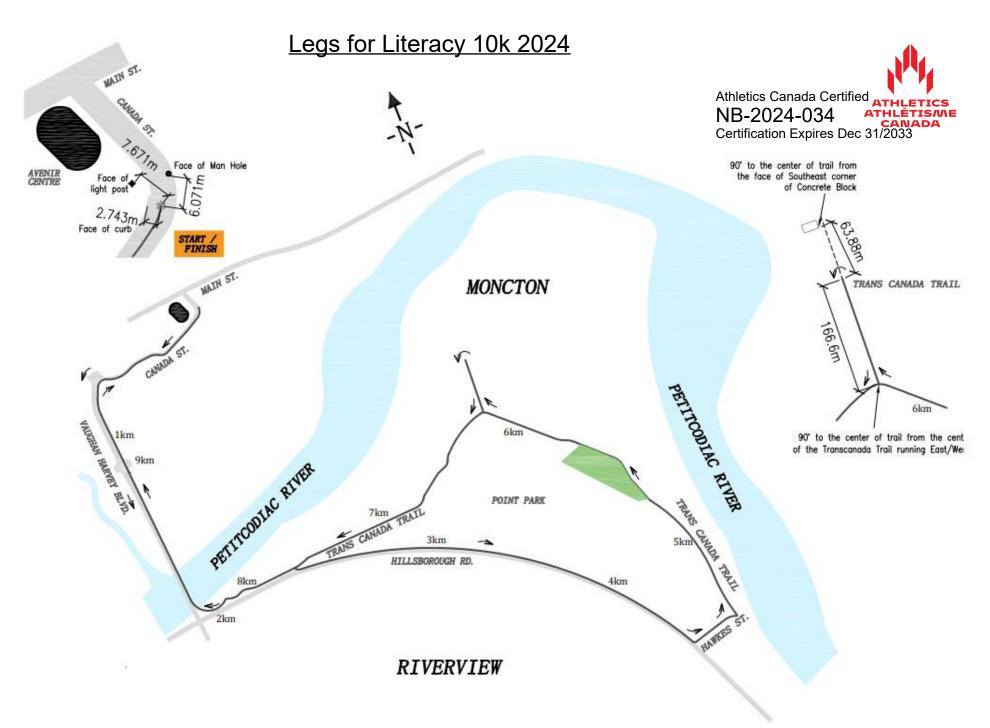

## **Race Information**

| Name of the course                                                                                                                                                                                                                                                                                                                                                                                                                                  |                |           |
|-----------------------------------------------------------------------------------------------------------------------------------------------------------------------------------------------------------------------------------------------------------------------------------------------------------------------------------------------------------------------------------------------------------------------------------------------------|----------------|-----------|
| Certificate number                                                                                                                                                                                                                                                                                                                                                                                                                                  | Distance       | Race date |
| City                                                                                                                                                                                                                                                                                                                                                                                                                                                | Province       |           |
| Race contact name                                                                                                                                                                                                                                                                                                                                                                                                                                   | Race contact   | temail    |
| Course Information                                                                                                                                                                                                                                                                                                                                                                                                                                  |                |           |
| Start elevation                                                                                                                                                                                                                                                                                                                                                                                                                                     | Finish elevati | ion       |
| Elevation change (m/km)                                                                                                                                                                                                                                                                                                                                                                                                                             | Percent sepa   | aration   |
| Measurer Information                                                                                                                                                                                                                                                                                                                                                                                                                                |                |           |
| Measurername                                                                                                                                                                                                                                                                                                                                                                                                                                        |                |           |
| Measurement date                                                                                                                                                                                                                                                                                                                                                                                                                                    | Expirydate _   |           |
| Official Notice                                                                                                                                                                                                                                                                                                                                                                                                                                     |                |           |
| Based on examination of data provided by the above named measurer, the course described above and in the map attached is hereby certified as reasonably accurate in measurement according to the standards adopted by the <b>Road Running Technical Council</b> . If any changes are made to the course which results in a course that is less than the stated distance, this certification becomes void, and the course must then be re-certified. |                |           |
| Validation of Course                                                                                                                                                                                                                                                                                                                                                                                                                                |                |           |
| In the event a <b>National Open Record</b> is set on this course, or at the discretion of <b>Athletics Canada</b> , a validation remeasurement may be required to be performed by a qualified measurer. If such a remeasurement shows the course to be short, then all pending records will be rejected and the course certification will be cancelled.                                                                                             |                |           |
| As Nationally Certified by  Servard orway                                                                                                                                                                                                                                                                                                                                                                                                           |                |           |
| Signature of certifier                                                                                                                                                                                                                                                                                                                                                                                                                              |                | Date      |