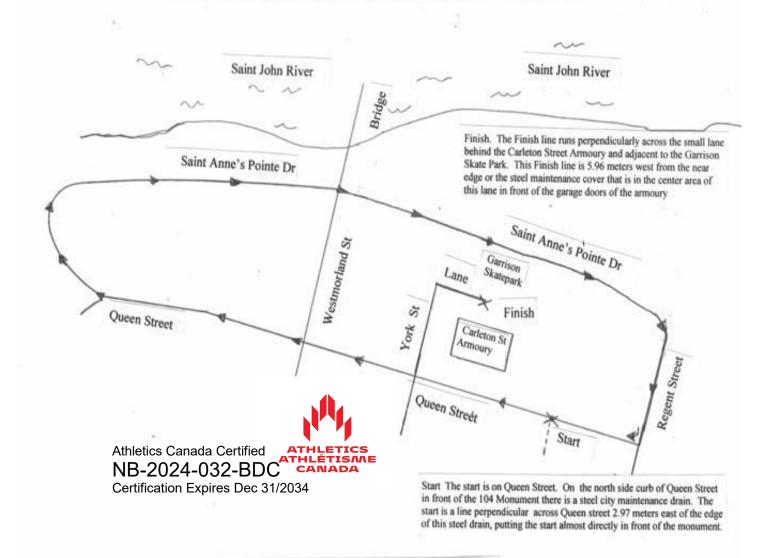

# Course Description

This 5Km race takes place in downtown Fredericton along the Saint John River waterfront. It is a flat Two Loop Course. The race starts on Queen Street just west of the Regent St. intersection in front of the 101st monument. Traffic is closed and runners have access to the complete width of the roads. They start and proceed west on Queen Street and at the end of Queen they veer right onto the on-ramp lane that takes them onto Saint Anne's Pointe Dr where they proceed to the intersection of Regent Street. They turn right onto Regent and then right again onto Queen Street where they pass the start line again and do a second loop of the course. After they pass the start line for the second time they proceed to York St where they turn right onto York and run a short distance and then turn right onto the short lane that is behind the Carleton Street Armoury and adjacent to the Garrison Skate park. The finish line is towards the end of this short lane.

## Details of the Measurements

The Fredericton 5K road race is a two loop course in the riverfront area of downtown Fredericton. It is a flat course.

Two complete loops are run in a clockwise direction with a finishing tail added after the second loop to set the exact finish distance.