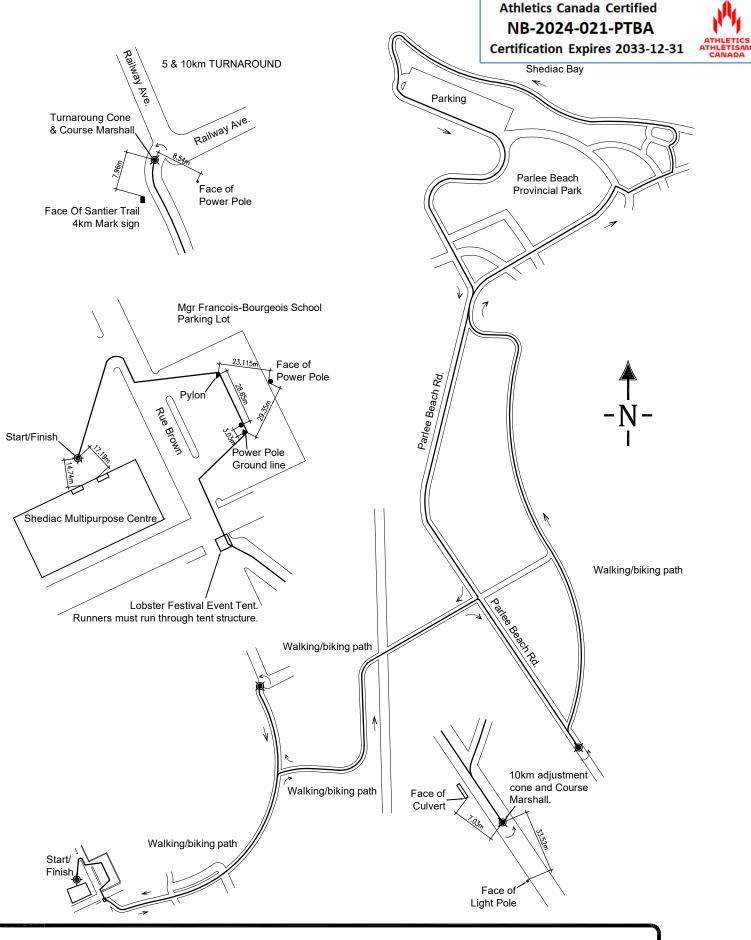

Any inquires regarding this certificate should be directed to coursemeasurement@athletics.ca

SHEDIAC LOBSTER FESTIVAL 10KM

Course Measurers: Aaron Sellers and Colin McQuade

SHEDIAC NB, 2024