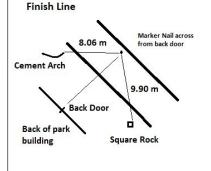

# Stonewall Quarry Run 5 Km

Stonewall Mb

Athletics Canada Certified

## MB-2024-013-PTBA

Certification Expires 2033-12-31

**Course Description:** Entire course is SPR. Start on Quarry Park trail heading southeast. Follow trail to exit and turn right at 3rd ave N (West) Turn right at Main St (North) Turn left at 4th ave N (West) Turn right at Thunder Hills Dr (North) Turn left at Procure Dr (West) Turn left at Tony's Trail (South) Turn right at Rockford Rd (West) Turn left at Oakford Rd (South) Turn left at Elm Cres (East then South) Turn right at Alan Macleod Ave (West) Turn right at 5 Rd E (North) Turn right at Stone Ridge Dr (East) Turn right at Thunder Hills Dr (south) Turn left onto Bike Path (East) Move onto arced trail and continue East Turn right at marked trail entering Quarry Park (South)

Sprint down the hill to the finish line!