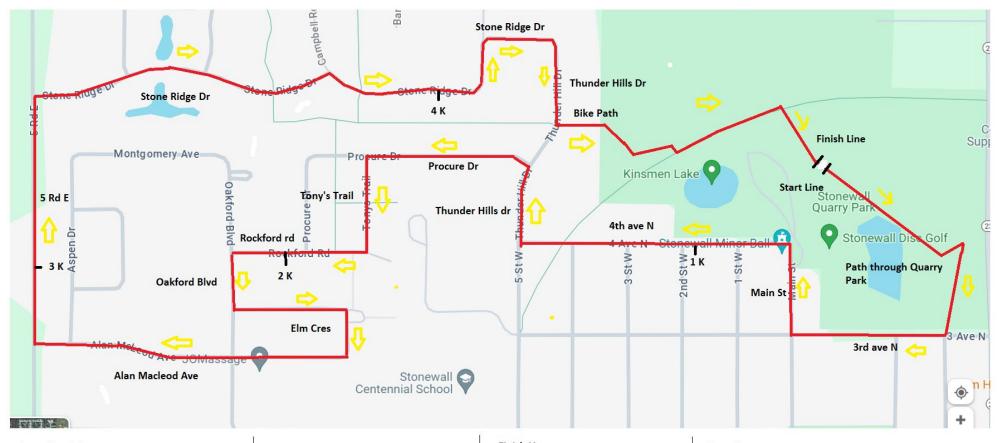

## MB-2024-013-PTBA

Certification Expires 2033-12-31

**Course Description:** Entire course is SPR. Start on Quarry Park trail heading southeast. Follow trail to exit and turn right at 3rd ave N (West) Turn right at Main St (North) Turn left at 4th ave N (West) Turn right at Thunder Hills Dr (North) Turn left at Procure Dr (West) Turn left at Tony's Trail (South) Turn right at Rockford Rd (West) Turn left at Oakford Rd (South) Turn left at Elm Cres (East then South) Turn right at Alan Macleod Ave (West) Turn right at 5 Rd E (North) Turn right at Stone Ridge Dr (East) Turn right at Thunder Hills Dr (south) Turn left onto Bike Path (East) Move onto arced trail and continue East Turn right at marked trail entering Quarry Park (South)

Sprint down the hill to the finish line!

### **Km Splits:**

- 1 Km: At Flag at 459 4th ave N
- 2 Km: West edge of house at 4 Rockford Rd
- 3 Km: At white stucco shed on right side of 5 Rd E
- 4 Km: At street light in front of 59 Stone Ridge Dr