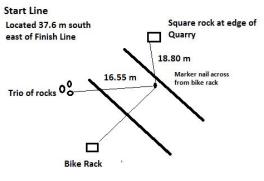

# Stonewall Quarry Run 5 Km

Stonewall Mb

Athletics Canada Certified

## MB-2024-013-PTBA

Certification Expires 2033-12-31

**Course Description:** Entire course is SPR. Start on Quarry Park trail heading southeast. Follow trail to exit and turn right at 3rd ave N (West) Turn right at Main St (North) Turn left at 4th ave N (West) Turn right at Thunder Hills Dr (North) Turn left at Procure Dr (West) Turn left at Tony's Trail (South) Turn right at Rockford Rd (West) Turn left at Oakford Rd (South) Turn left at Elm Cres (East then South) Turn right at Alan Macleod Ave (West) Turn right at 5 Rd E (North) Turn right at Stone Ridge Dr (East) Turn right at Thunder Hills Dr (south) Turn left onto Bike Path (East) Move onto arced trail and continue East Turn right at marked trail entering Quarry Park (South)