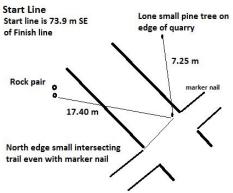

## Athletics Canada Certified MB-2024-012-PTBA

Certification Expires 2033-12-31

Course Description: Entire course is SPR. 10 Km is 2 loops of course Start on Quarry Park trail heading southeast. Follow trail to exit and turn right at 3rd ave N (West) Turn right at Main St (North) Turn left at 4th ave N (West) Turn right at Thunder Hills Dr (North) Turn left at Procure Dr (West) Turn left at Tony's Trail (South) Turn right at Rockford Rd (West) Turn left at Oakford Rd (South) Turn left at Elm Cres (East then South) Turn right at Alan Macleod Ave (West) Turn right at 5 Rd E (North) Turn right at Stone Ridge Dr (East) Turn right at Thunder Hills Dr (south) Turn left onto Bike Path (East) Move onto arced trail and continue East Turn right at marked trail entering Quarry Park (South) Proceed south down trail past finish line to start line and start second loop. Second loop same as first