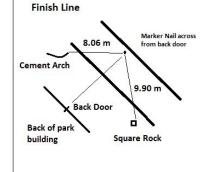

## Athletics Canada Certified MB-2024-012-PTBA

Certification Expires 2033-12-31

Course Description: Entire course is SPR. 10 Km is 2 loops of course Start on Quarry Park trail heading southeast. Follow trail to exit and turn right at 3rd ave N (West) Turn right at Main St (North) Turn left at 4th ave N (West) Turn right at Thunder Hills Dr (North) Turn left at Procure Dr (West) Turn left at Tony's Trail (South) Turn right at Rockford Rd (West) Turn left at Oakford Rd (South) Turn left at Elm Cres (East then South) Turn right at Alan Macleod Ave (West) Turn right at 5 Rd E (North) Turn right at Stone Ridge Dr (East) Turn right at Thunder Hills Dr (south) Turn left onto Bike Path (East) Move onto arced trail and continue East Turn right at marked trail entering Quarry Park (South) Proceed south down trail past finish line to start line and start second loop. Second loop same as first