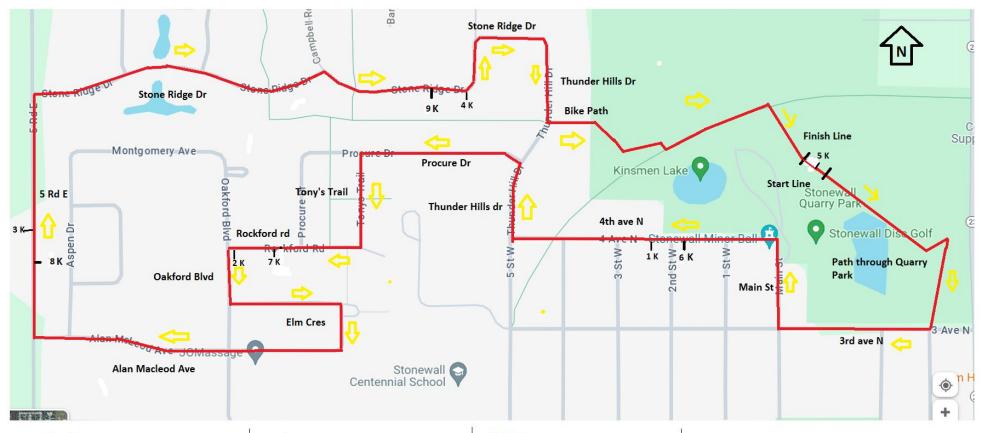

## Athletics Canada Certified MB-2024-012-PTBA

Certification Expires 2033-12-31

Course Description: Entire course is SPR. 10 Km is 2 loops of course Start on Quarry Park trail heading southeast. Follow trail to exit and turn right at 3rd ave N (West) Turn right at Main St (North) Turn left at 4th ave N (West) Turn right at Thunder Hills Dr (North) Turn left at Procure Dr (West) Turn left at Tony's Trail (South) Turn right at Rockford Rd (West) Turn left at Oakford Rd (South) Turn left at Elm Cres (East then South) Turn right at Alan Macleod Ave (West) Turn right at 5 Rd E (North) Turn right at Stone Ridge Dr (East) Turn right at Thunder Hills Dr (south) Turn left onto Bike Path (East) Move onto arced trail and continue East Turn right at marked trail entering Quarry Park (South) Proceed south down trail past finish line to start line and start second loop. Second loop same as first

#### **Km Splits:**

- 1 K: At south edge of driveway of 469 4th st N
- 2 K: At sidewalk corner of Rockford and Oakford
- 3 K: 14 m south of 77030 address sign
- 4 K: 2 m east of bike path
- 5 K: Across from bike rack south west of trail
- 6 K: At flag at 459 4th st N
- 7 K: West edge of house at 4 Rockford
- 8 K: At white stucco shed on east side of 5 Rd E
- 9 K: At street light in front of 59 Stone Ridge