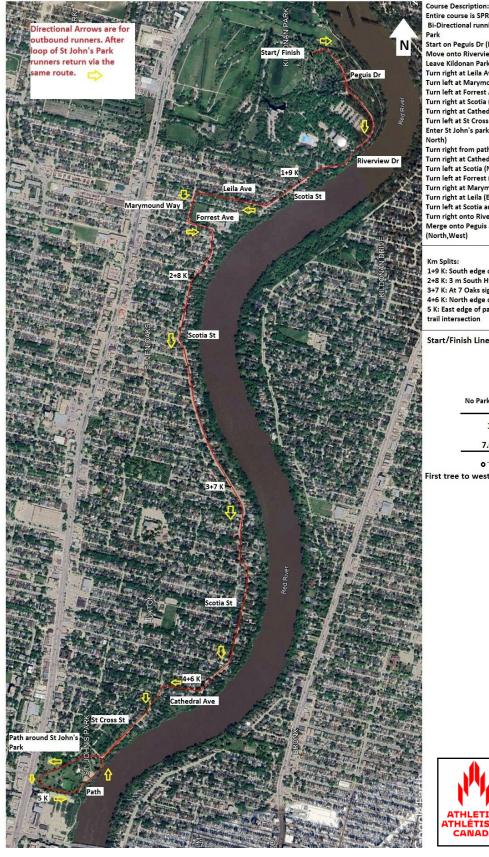

## Ted's Run for Literacy 10 Km

Winnipeg, MB

Entire course is SPR. Bi-Directional running from Start/Finish Line to St John's Start on Peguis Dr (East, South) Move onto Riverview Dr (South,SW) Leave Kildonan Park at Scotia St exit Turn right at Leila Ave (West) Turn left at Marymound Way (South) Turn left at Forrest Ave (East) Turn right at Scotia (South)
Turn right at Cathedral Ave (West)
Turn left at St Cross st (South)

Enter St John's park and run perimeter path (SW,East,

Turn right from path onto St Cross (North)
Turn right at Cathedral (East)

Turn left at Scotia (North) Turn left at Forrest (West)

Turn right at Marymound (North) Turn right at Leila (East)

Turn left at Scotia and enter park (North) Turn right onto Riverview (North)

Merge onto Peguis and continue to Finish Line

(North, West)

Km Splits:

1+9 K: South edge of sidewalk at 474 Scotia

2+8 K: 3 m South Hydro pole 0-286-638 at 415 Scotia 3+7 K: At 7 Oaks sign at corner of Rupertsland and Scotia

4+6 K: North edge of bus stop pad at 8 Scotia 5 K: East edge of park bench by pole 18, 30 meters east of

Start/Finish Line