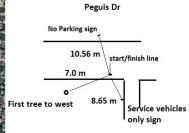

Turn left at Scotia and enter park (North) Turn right onto Riverview (North)

Merge onto Peguis and continue to Finish Line

(North, West)

Km Splits:

1+9 K: South edge of sidewalk at 474 Scotia

2+8 K: 3 m South Hydro pole 0-286-638 at 415 Scotia 3+7 K: At 7 Oaks sign at corner of Rupertsland and Scotia

4+6 K: North edge of bus stop pad at 8 Scotia 5 K: East edge of park bench by pole 18, 30 meters east of

Start/Finish Line