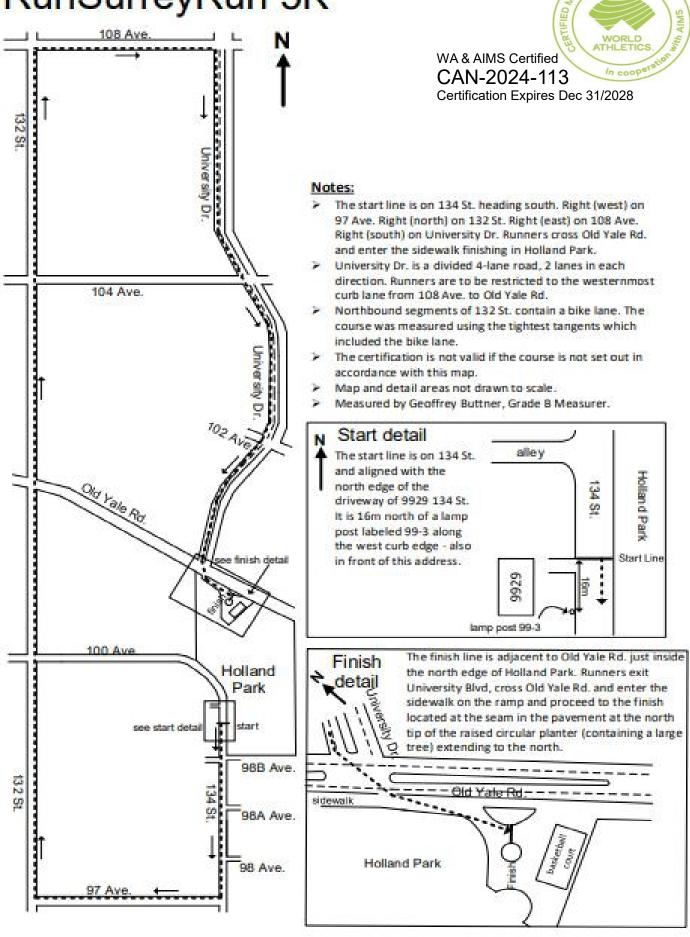

|                                                                                             | In cooperation with                                                                             |
| This certificate certificate certifies that the length of the above road race has been established by an accred with a "Jones Counter". It remains valid for 5 years subject to the course defined in the full measurememnt re however minimal, will nullify this Certificate and require a new measurement to be undertaken. Possesion of the | port submitted by the measurer being unchanged in any way. Any modifications to the course, | AIMS<br>The home of world running" Association of International<br>Marathons and Distance Races |

## RunSurreyRun 5K