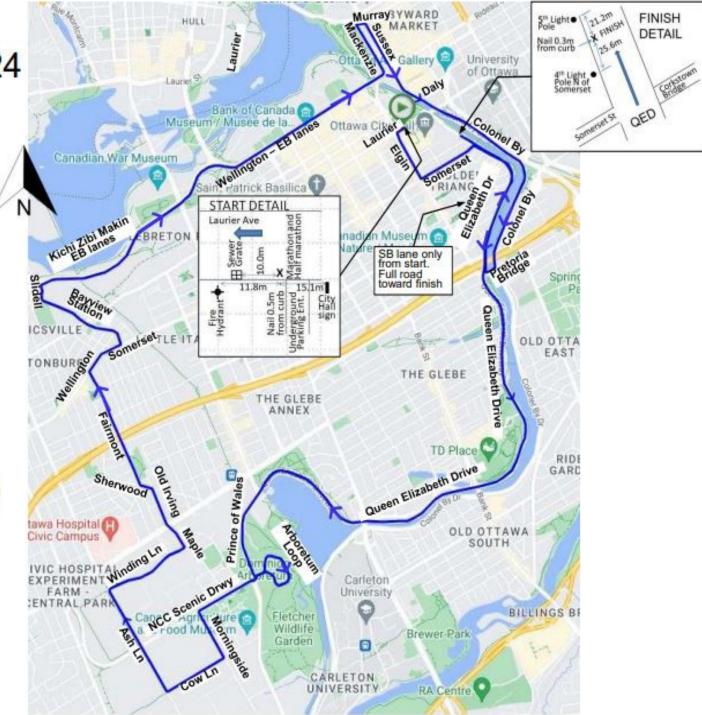

## Ottawa Half Marathon - 2024

## NOTES

Runners use entire roadway except as follows:

- Queen Elizabeth Dr from Somerset to Pretoria – SB lane
- Queen Elizabeth Dr divided sections – NB lanes
- Kichi Zibi Makin from Sidell to Booth – EB lanes
- Wellington from Booth to Mackenzie – EB lanes
- Colonel By from Wellington to Daly - SB lanes
- Queen Elizabeth Dr from Pretoria to Finish – full road