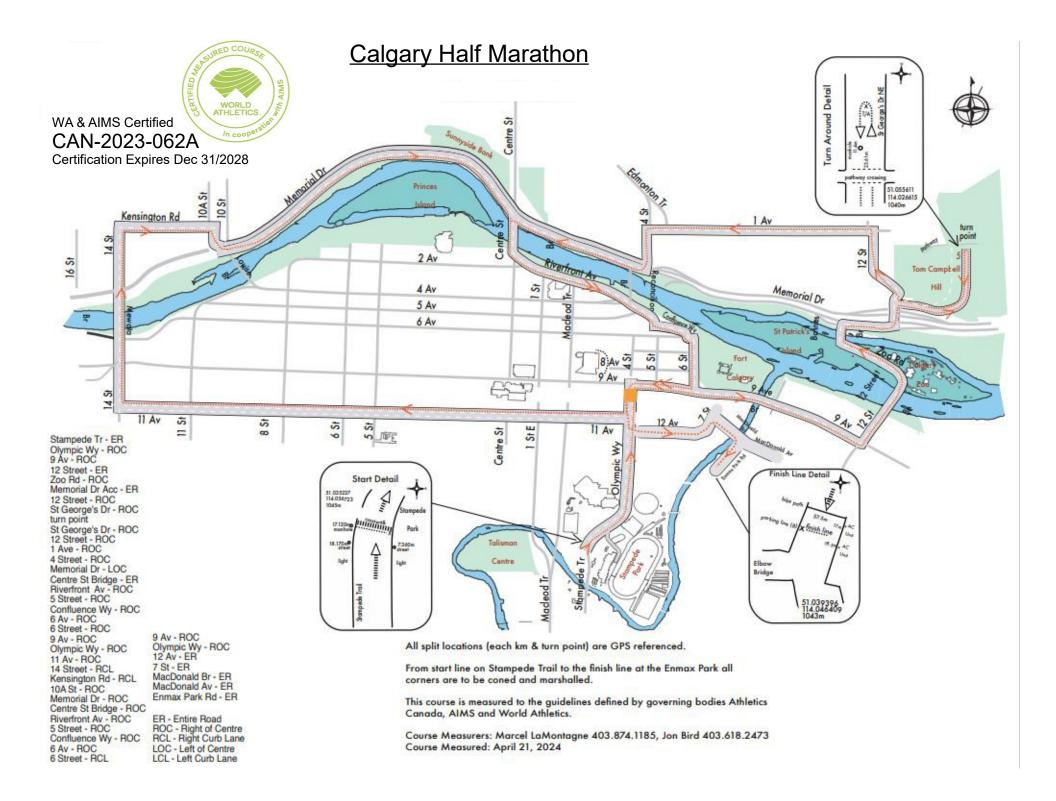

## Calgary Half Marathon

CAN-2023-062A

-

|                              |                         | C                                                                                                               |  |
|------------------------------|-------------------------|-----------------------------------------------------------------------------------------------------------------|--|
| Km Point                     | Waymarks                |                                                                                                                 |  |
| Logen                        | Lato/Lono               | Location Description                                                                                            |  |
| Start Line                   | 51.035227<br>114.056723 | Stampede Tr, south side of crosswalk to Big 4 bldg. 7.360m from<br>street light to the south, east side, NBD    |  |
| 1 km                         | 51.043395<br>114.053211 | Olympic Way, 12m south of tunnel NBD                                                                            |  |
| 2 km                         | 51.043008<br>114.040310 | 9 Ave NE, b/t white & blue bldg, 40m east Fair's Fair. EBD                                                      |  |
| 3 km                         | 51.045366<br>114.034001 | Zoo Rd, 280m west of 12 Street bridge. WBD                                                                      |  |
| 4 km                         | 51.048196<br>114.029013 | St George's Dr NE, 55m east of diagonal pathway to St George's<br>Dr. E/NBD                                     |  |
| 5 km                         | 51.056202<br>114.026199 | St George's Dr NE, * bike XW, 22m north. NBD                                                                    |  |
| turn point<br>2024<br>5.006m | 51.055616<br>114.026586 | St George's Dr NE, * bike XW, 24m north. NBD                                                                    |  |
| 6 km                         | 51.048380<br>114.029240 | St George's Dr NE, 30m east, crossing bike path. SBD                                                            |  |
| 7 km                         | 51.052384<br>114.039585 | Centre Av NE * 9A Street, 50m east. WBD                                                                         |  |
| 8 km                         | 51.052633<br>114.051689 | 4 Street NE * Marsh Rd, 40m interchange. SBD                                                                    |  |
| 9 km                         | 51.053581<br>114.062568 | Centre Street Bridge, north end entrance. SBD                                                                   |  |
| 10 km                        | 51.048985<br>114.051770 | Riverfront Av SE * 5 Av o/p under o/p. EBD                                                                      |  |
| 11 km                        | 51.044236<br>114.053125 | 9 Av * 4 Street/Olympic Wy, 50m, interchange WBD                                                                |  |
| 12 km                        | 51.042451<br>114.064392 | 11 Av SW * 1 Street SW, 80m east. WBD                                                                           |  |
| 13 km                        | 51.042847<br>114.078645 | 11 Av * 7 Street, 20m east. WBD                                                                                 |  |
| 14 km                        | 51.043250<br>114.092899 | 11 Av * 13 Street, 50m east. WBD                                                                                |  |
| 15 km                        | 51.051284<br>114.094619 | 14 Street at Kensington Close, intersection. NBD                                                                |  |
| 16 km                        | 51.048589<br>114.081766 | Memorial Dr * LRT o/p, 50m east. EBD                                                                            |  |
| 17 km                        | 51.057537<br>114.071343 | Memorial DR NW, in line with 4A Street NW. EBD                                                                  |  |
| 18 km                        | 51.052018<br>114.062366 | Centre Street Bridge, south entrance. SBD                                                                       |  |
| 19 km                        | 51.047783<br>114.050383 | Confluence Way * 5 Street SE, intersection. EBD                                                                 |  |
| 20 km                        | 51.042571<br>114.053286 | Olympic Way * Tunnels entrance south end, 100m south, 3rd light post. SBD                                       |  |
| 21 km                        | 51.039871<br>114.045839 | Enmax Park Rd, mid point, at concrete bike. SBD                                                                 |  |
| Finish                       | 51.039396<br>114.046406 | Enmax Park Rd, 17m from AC unit on post to SE, 18.5m from AC unit on post to NE at marked traffic parking line. |  |