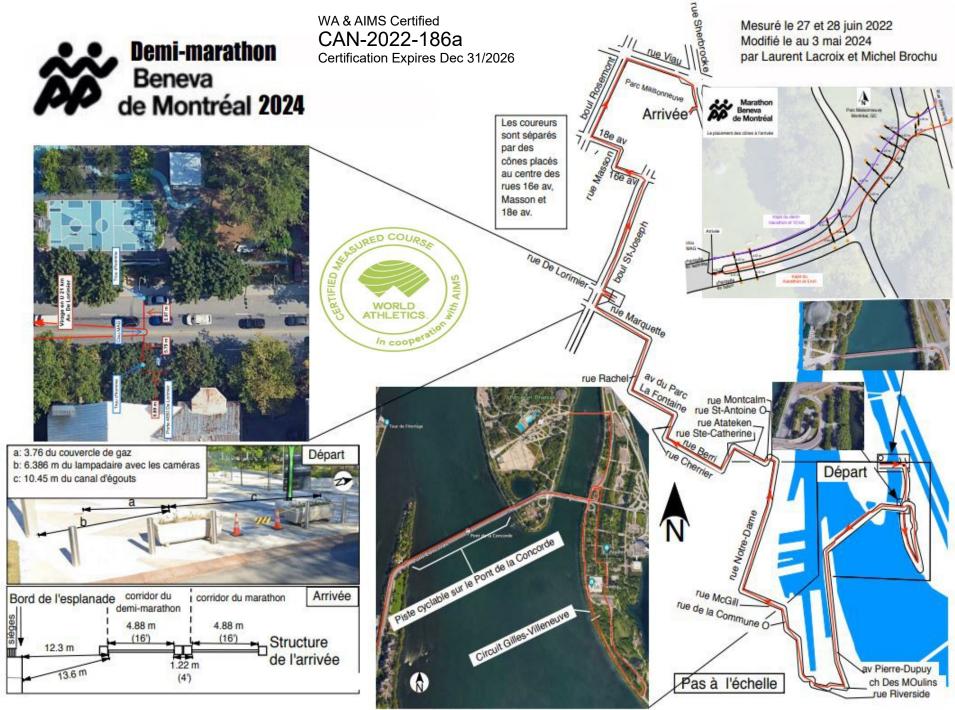

|                                                                                             | In cooperation with                                                                             |
| This certificate certificate certifies that the length of the above road race has been established by an accred with a "Jones Counter". It remains valid for 5 years subject to the course defined in the full measurememnt re however minimal, will nullify this Certificate and require a new measurement to be undertaken. Possesion of the | port submitted by the measurer being unchanged in any way. Any modifications to the course, | AIMS<br>The home of world running" Association of International<br>Marathons and Distance Races |



haul Couin O