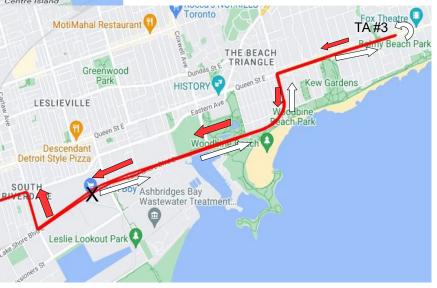

## **TCS Toronto Waterfront Marathon**

UKKVILLE 5 3 THE ANNEX SEATON VILLAGE C DED COUP M Riverdale Far DOVERCOURT 12 LESLIEVILLE CABBAGETOWN ON-WALLACE TA #2 IFIED Long & McQuade HARBORD AIM REGEN M Sugo 🔽 ER BICKEORD PARK RTH ATHLETICS Dufferin Mall LITTLE ITALY MARKET Finish CORKT D In coop CHINATOV Dil Se Indian TRINITY-BELLWOODS Sorauren OLD PORT LANDS M BEACONSFIELD 6 igh Park RONCESVALLES Que Toronto Harbour-Pier 3 CN Tower PARKDALE Tilt Arcade Ba STACKT marke REPONT Joseph's Health Centre Fort York National LITTLE TIBET Palais Rovale LIBERTY VILLAGE Start – 7.65 m N of drain S of main entrance to C Exhibit anadian Nationa Canada Life. Drain is on the E side of the TA #1 southbound lanes of University Ave. Centre Island Toronto MotiMahal Restaurant 👊 Full Marathon Start to turnaround #3 Turnaround #3 to Finish THE BEACH

Runners head east on Eastern Ave. to Carlaw Ave. (eastbound lanes). At Carlaw Ave., nunners turn right and head south on Carlaw Ave. to Lakeshore Blvd. East. (southbound lanes). At Lakeshore Blvd., nunners turn left and head east in the eastbound lanes of Lakeshore Blvd E to Cowwell Ave (eastbound lanes to Woodbine Ave. (full road) North on Woodbine Ave to Queen St. Turn right at Queen St and head east in the eastbound lanes to turnaround just east of Balsam (full road). Uturn and head back west on Queen St. to Woodbine Ave. in the westbound lanes (full roadway). Turn left onto Woodbine Ave. heading south and then west onto Lakeshore Blvd (full roadway). Runners continue west on Lakeshore Blvd in westbound lanes to Carlaw Ave. (westbound lanes). At Carlaw Ave. nuners turn right and head north to Eastern Ave. At Eastern Ave, nunners turn left and head west on Eastern Ave. Continue west on Eastern Ave. to Broadview (full roadway). Note: Access lanes will be coned for City of Toronto Works and Enbridge yards. Continue west on Eastern to Sumach St (full roadway)Note: TC54 cones used on north and south side to allow access do DVP on/offramps. Continue west on Eastern Ave. through Trinity St, at which point Eastern Ave. Becomes Front St. Continue west on Front St to Church St (full road). At Church St, switch to Wellington St. W. (full roadway). Continue west on Wellington St. to Bay St. North on Bay St to Finish Line at Bay St north of Queen St.

## $\underline{TA \#1}$ – at Ellis Ave around concrete boulevard from Lake Shore westbound to Lake Shore eastbound.

<u>Note</u> – Move from Lake Shore eastbound to Lake Shore westbound at Fort York Blvd. <u>TA #2</u> – on Bayview Extension in line with pole with no turn signal at N intersection to River Rd. centre of radius is 8.15 m in front of this sign and has a radius of 3.0 m <u>TA #3</u> - on Queen St E in the intersection with Maclean, centre of radius (r=3.0 m) is 1.11 m E of drain on SE corner, 5.94 m E of E curb of Maaclean. <u>Finish</u> – even with the centre of the wooden doors of Old City Hall on Bay St (northbound lanes) N of Queen ST W