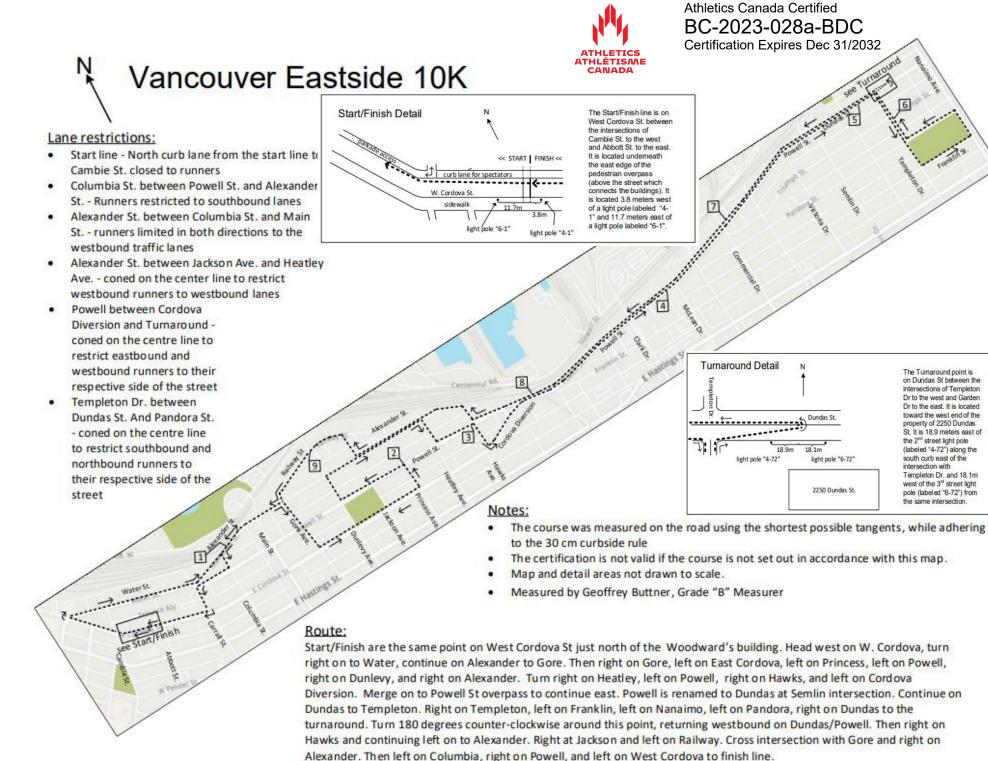

Any inquires regarding this certificate should be directed to coursemeasurement@athletics.ca

The Tumaround point is on Dundas St between the

intersections of Templeton Dr to the west and Garden

Dr to the east. It is located toward the west end of the

property of 2250 Dundas

St. It is 18.9 meters east of the 2<sup>nd</sup> street light pole

(labeled "4-72") along the south curb east of the

west of the 3rd street light

pole (labeled "6-72") from

intersection with Templeton Dr. and 18.1m