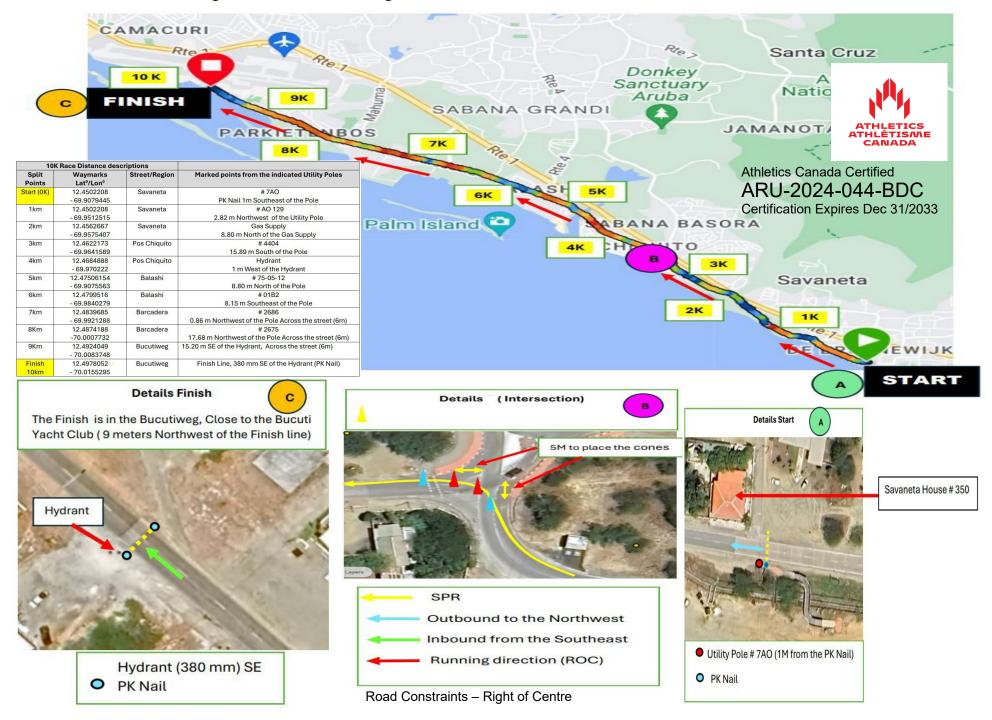

|                |           |
| Signature of certifier                                                                                                                                                                                                                                                                                                                                                                                                                              |                | Date      |

Any inquires regarding this certificate should be directed to coursemeasurement@athletics.ca



## Legend Richard Rodriguez 10 km Road Race