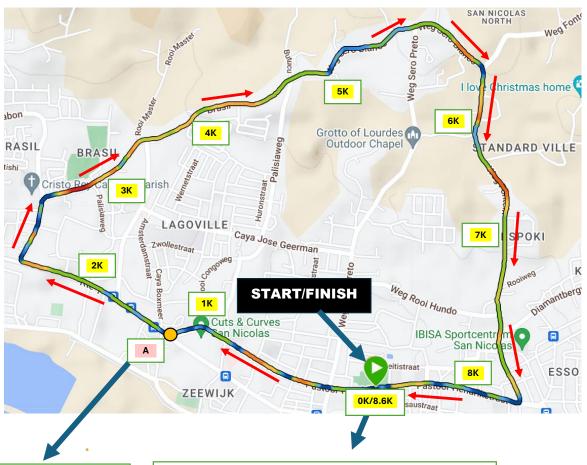

## Map (8.6K)

All split locations are GPS referenced

According to Permission received from the 'Police Department & Planning' (Date: June 11<sup>th</sup> 2024) All runners should stay all the time on the 'Right of Center' (ROC)

For the stated distance, cones will be positioned every 5 meters to prevent the route from being shortened at the roundabout. (See Map letter A)

The Start & Finish is in the Pastoor Hendrikstraat, alongside the stadium Joe laveist Sport Park.

> Outbound of the start is going to West and inbound of the Finish is coming from the East

Percentage separation: 0%

Start elevation: 13 m
 Finish elevation: 13 m
 Elevation change: 0 m/km

| 8.6K R        | ace Distance descrip | otions          |                                    |
|---------------|----------------------|-----------------|------------------------------------|
| Split Points  | Waymarks             | Streets         | Marked points from the indicated   |
|               | Lat⁰/Lon⁰            |                 | Light Poles                        |
| Start (0K)    | 12.4377015           | Pastoor         | # 932                              |
|               | - 69.9079445         | Hendrikstraat   | Start line 13m North of the Pole   |
|               |                      |                 | ( PK Nail)                         |
| 1km           | 12.4404364           | Pastoor         | # 909                              |
|               | - 69.9164569         | Hendrikstraat   | 9.67 m Northwest of the Pole       |
| 2km           | 12.4436086           | Rte 1 (Cura     | # 4170                             |
|               | - 69.9245931         | Cabai)          | 23.60 m Northwest of the Pole      |
| 3km           | 12.4485692           | Brasil          | # 4762                             |
|               | - 69.9231697         |                 | 21.07 m Southwest of the Pole      |
| 4km           | 12.4528182           | Brasil          | # 4454                             |
|               | - 69.9153503         |                 | 10.64 m Northeast of the Pole      |
| 5km           | 12.4559584           | Weg Sero Blanco | # 4632                             |
|               | - 69.9075563         |                 | 33.00 m Southwest of the Pole      |
| 6km           | 12.4519599           | Weg Fontein     | # 4726                             |
|               | - 69.902409          |                 | 19.70 m South of the Pole          |
| 7km           | 12.4435638           | Weg Fontein     | # 1002                             |
|               | - 69.9011796         |                 | 4.90 m North of the Pole           |
|               |                      |                 | Across the street (6m)             |
| 8K            | 12.437582            | Pastoor         | # 943                              |
|               | -69.9024984          | Hendrikstraat   | 13.75 m East of the Pole           |
|               |                      |                 | Across the street (6m)             |
| Finish (8.6K) | 12.4377015           | Pastoor         | # 932                              |
|               | - 69.9079445         | Hendrikstraat   | Finish line 13 m North of the Pole |
|               |                      |                 | (PK Nail)                          |