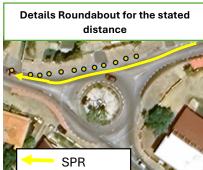

For the stated distance, cones will be positioned every 5 meters to prevent the route from being shortened at the roundabout. (See Map letter A)

The Start & Finish is in the Pastoor Hendrikstraat, alongside the stadium Joe laveist Sport Park.