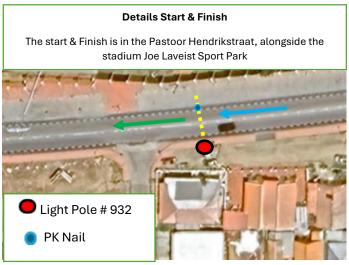

For the stated distance, cones will be positioned every 5 meters to prevent the route from being shortened at the roundabout. (See Map letter A)

The Start & Finish is in the Pastoor Hendrikstraat, alongside the stadium Joe laveist Sport Park.

> Outbound of the start is going to West and inbound of the Finish is coming from the East

Percentage separation: 0%

Start elevation: 13 m
 Finish elevation: 13 m
 Elevation change: 0 m/km

| 8.6K R        | ace Distance descrip | otions          |                                    |
|---------------|----------------------|-----------------|------------------------------------|
| Split Points  | Waymarks             | Streets         | Marked points from the indicated   |
|               | Lat⁰/Lon⁰            |                 | Light Poles                        |
| Start (0K)    | 12.4377015           | Pastoor         | # 932                              |
|               | - 69.9079445         | Hendrikstraat   | Start line 13m North of the Pole   |
|               |                      |                 | ( PK Nail)                         |
| 1km           | 12.4404364           | Pastoor         | # 909                              |
|               | - 69.9164569         | Hendrikstraat   | 9.67 m Northwest of the Pole       |
| 2km           | 12.4436086           | Rte 1 (Cura     | # 4170                             |
|               | - 69.9245931         | Cabai)          | 23.60 m Northwest of the Pole      |
| 3km           | 12.4485692           | Brasil          | # 4762                             |
|               | - 69.9231697         |                 | 21.07 m Southwest of the Pole      |
| 4km           | 12.4528182           | Brasil          | # 4454                             |
|               | - 69.9153503         |                 | 10.64 m Northeast of the Pole      |
| 5km           | 12.4559584           | Weg Sero Blanco | # 4632                             |
|               | - 69.9075563         |                 | 33.00 m Southwest of the Pole      |
| 6km           | 12.4519599           | Weg Fontein     | # 4726                             |
|               | - 69.902409          |                 | 19.70 m South of the Pole          |
| 7km           | 12.4435638           | Weg Fontein     | # 1002                             |
|               | - 69.9011796         |                 | 4.90 m North of the Pole           |
|               |                      |                 | Across the street (6m)             |
| 8K            | 12.437582            | Pastoor         | # 943                              |
|               | -69.9024984          | Hendrikstraat   | 13.75 m East of the Pole           |
|               |                      |                 | Across the street (6m)             |
| Finish (8.6K) | 12.4377015           | Pastoor         | # 932                              |
|               | - 69.9079445         | Hendrikstraat   | Finish line 13 m North of the Pole |
|               |                      |                 | (PK Nail)                          |