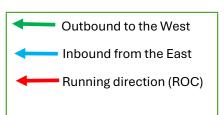

All split locations are GPS referenced

According to Permission received from the 'Police Department & Planning' (Date: June 11<sup>th</sup> 2024) All runners should stay all the time on the 'Right of Center' (ROC)

> Outbound of the start is going to West and inbound of the Finish is coming from the East

Percentage separation: 0%

Start elevation: 13 m
 Finish elevation: 13 m
 Elevation change: 0 m/km

| 8.6K R        | ace Distance descrip | otions          |                                    |
|---------------|----------------------|-----------------|------------------------------------|
| Split Points  | Waymarks             | Streets         | Marked points from the indicated   |
|               | Lat⁰/Lon⁰            |                 | Light Poles                        |
| Start (0K)    | 12.4377015           | Pastoor         | # 932                              |
|               | - 69.9079445         | Hendrikstraat   | Start line 13m North of the Pole   |
|               |                      |                 | ( PK Nail)                         |
| 1km           | 12.4404364           | Pastoor         | # 909                              |
|               | - 69.9164569         | Hendrikstraat   | 9.67 m Northwest of the Pole       |
| 2km           | 12.4436086           | Rte 1 (Cura     | # 4170                             |
|               | - 69.9245931         | Cabai)          | 23.60 m Northwest of the Pole      |
| 3km           | 12.4485692           | Brasil          | # 4762                             |
|               | - 69.9231697         |                 | 21.07 m Southwest of the Pole      |
| 4km           | 12.4528182           | Brasil          | # 4454                             |
|               | - 69.9153503         |                 | 10.64 m Northeast of the Pole      |
| 5km           | 12.4559584           | Weg Sero Blanco | # 4632                             |
|               | - 69.9075563         |                 | 33.00 m Southwest of the Pole      |
| 6km           | 12.4519599           | Weg Fontein     | # 4726                             |
|               | - 69.902409          |                 | 19.70 m South of the Pole          |
| 7km           | 12.4435638           | Weg Fontein     | # 1002                             |
|               | - 69.9011796         |                 | 4.90 m North of the Pole           |
|               |                      |                 | Across the street (6m)             |
| 8K            | 12.437582            | Pastoor         | # 943                              |
|               | -69.9024984          | Hendrikstraat   | 13.75 m East of the Pole           |
|               |                      |                 | Across the street (6m)             |
| Finish (8.6K) | 12.4377015           | Pastoor         | # 932                              |
|               | - 69.9079445         | Hendrikstraat   | Finish line 13 m North of the Pole |
|               |                      |                 | (PK Nail)                          |