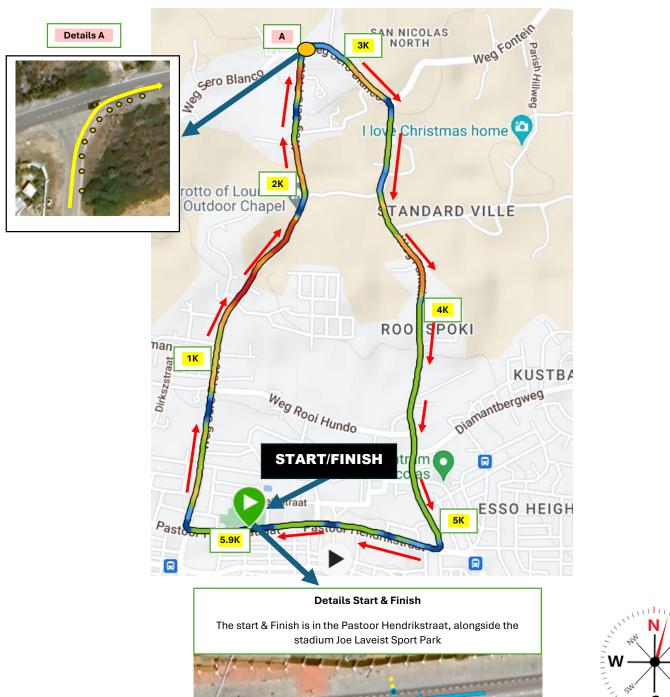

## This course is measured to the guidelines defined by the governing body Athletics Canada

Cours Measurer: Rudolph Simon Assistant: Roberto Chavarria

Type of Course: Loop

Course measured: 21 - 07 - 2024 All split locations are GPS referenced

- According to Permission received from the 'Police Department & Planning' (Date: June 11<sup>th</sup> 2024) All runners should stay all the time on the 'Right of Center' (ROC)
- > To avoid shortening of the course at the Y-Intersection, cones will be set up at each 5 m for the stated distance. (See Map letter A)
- > The start & Finish is in the Pastoor Hendrikstraat, alongside the stadium Joe laveist Sport
- Outbond of the start is going to West and inbound of the Finish is coming from the East

Percentage separation: 0%

Start elevation: 13 m Finish elevation: 13 m Elevation change: 0 m/km

| 5.9 K Race Distance descriptions |                                    |                 |                                  |
|----------------------------------|------------------------------------|-----------------|----------------------------------|
| Split Points                     | Waymarks                           | Street          | Marked points from the           |
|                                  | Lat <sup>0</sup> /Lon <sup>0</sup> |                 | indicated Light Poles            |
| Start (0K)                       | 12.4377015                         | Pastoor         | # 932                            |
|                                  | - 69.9079445                       | Hendrikstraat   | 13 m North of the Pole (PK Nail) |
| 1K                               | 12.444206                          | Weg Sero Preto  | # 980                            |
|                                  | - 69.9093707                       |                 | 1.20 m South of the Pole         |
| 2K                               | 12.4521685                         | Weg Sero Preto  | # 4925                           |
|                                  | - 69.9059441                       |                 | Across the street (7.40m) and    |
|                                  |                                    |                 | 14.87 m North of the Pole        |
| 3K                               | 12.454662                          | Weg Sero Blanco | 13m Southwest of Fire Hydrant in |
|                                  | - 69.9023251                       |                 | the roundabout                   |
| 4K                               | 12.4461952                         | Weg Fontein     | # 4553                           |
|                                  | - 69.9010304                       |                 | 10.70 m across the street & 31m  |
|                                  |                                    |                 | North of the Pole                |
| 5K                               | 12.4374012                         | Weg Fontein     | # 993                            |
|                                  | - 69.9002931                       |                 | Across the street 8.10 m &       |
|                                  |                                    |                 | 15.60 m South of the Pole        |
| Finish 5.9K                      | 12.4377015                         | Pastoor         | # 932                            |
| Pole # 932                       | -69.9079445                        | Hendrikstraat   | 13 m North of the Pole (PK Nail) |