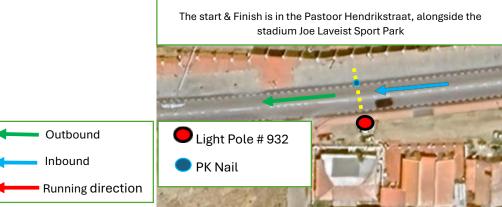

- According to Permission received from the 'Police Department & Planning' (Date: June 11<sup>th</sup> 2024) All runners should stay all the time on the 'Right of Center' (ROC)
- > To avoid shortening of the course at the Y-Intersection, cones will be set up at each 5 m for the stated distance. (See Map letter A)
- > The start & Finish is in the Pastoor Hendrikstraat, alongside the stadium Joe laveist Sport
- Outbond of the start is going to West and inbound of the Finish is coming from the East

Percentage separation: 0%

Start elevation: 13 m Finish elevation: 13 m Elevation change: 0 m/km

| 5.9 K Race Distance descriptions |                                    |                 |                                  |
|----------------------------------|------------------------------------|-----------------|----------------------------------|
| Split Points                     | Waymarks                           | Street          | Marked points from the           |
|                                  | Lat <sup>0</sup> /Lon <sup>0</sup> |                 | indicated Light Poles            |
| Start (0K)                       | 12.4377015                         | Pastoor         | # 932                            |
|                                  | - 69.9079445                       | Hendrikstraat   | 13 m North of the Pole (PK Nail) |
| 1K                               | 12.444206                          | Weg Sero Preto  | # 980                            |
|                                  | - 69.9093707                       |                 | 1.20 m South of the Pole         |
| 2K                               | 12.4521685                         | Weg Sero Preto  | # 4925                           |
|                                  | - 69.9059441                       |                 | Across the street (7.40m) and    |
|                                  |                                    |                 | 14.87 m North of the Pole        |
| 3K                               | 12.454662                          | Weg Sero Blanco | 13m Southwest of Fire Hydrant in |
|                                  | - 69.9023251                       |                 | the roundabout                   |
| 4K                               | 12.4461952                         | Weg Fontein     | # 4553                           |
|                                  | - 69.9010304                       |                 | 10.70 m across the street & 31m  |
|                                  |                                    |                 | North of the Pole                |
| 5K                               | 12.4374012                         | Weg Fontein     | # 993                            |
|                                  | - 69.9002931                       |                 | Across the street 8.10 m &       |
|                                  |                                    |                 | 15.60 m South of the Pole        |
| Finish 5.9K                      | 12.4377015                         | Pastoor         | # 932                            |
| Pole # 932                       | -69.9079445                        | Hendrikstraat   | 13 m North of the Pole (PK Nail) |