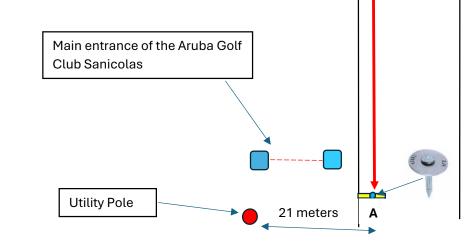

# <section-header>

A (Start)

S

Measurer: Rudolph P.A. Simon

Assisted by: Roberto Chavarria

& Daniel Fraser

Nail & Washer

Position of Point A, B & the utility Pole (No reference number)

| Point        | Position    |
|--------------|-------------|
| А            | 12.4496181  |
|              | -69.9013766 |
| В            | 12.4522897  |
|              | -69.8850816 |
| Utility Pole | 12.4495702  |
|              | -69.8856254 |