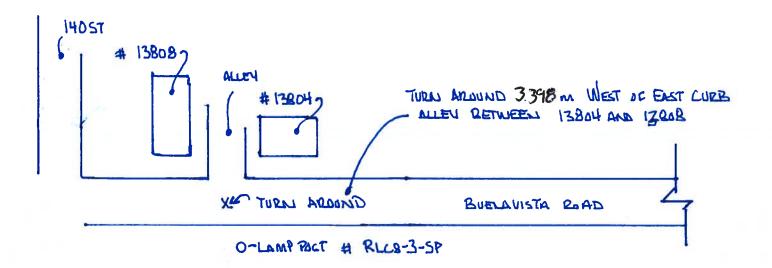

## **Edmonton Marathon 2024**

Marathon starts at Jasper Ave 96 Street proceeds East on Jasper Ave, North on 82 Street, East on 112 Ave, South 80 Street, East on 112 S Ave, South on 76 Street, East 110 Ave, South 75 Street, East on Ada Blvd, East on 111Ave, South on 40 Street, West on 109 Ave, East on Ada Blvd, East on 104 Ave, North on 30th Street, West on 111 Ave, South on 32 Street, Turnaround is on 107 ave and 32 Street and return to Start/Finish line. West on Jasper Ave, North on 124 Street West on 102 Ave, South on St. George Crescent, South on 142 Street, East on Summit Dr. South on Riverside Drive, West on 95 Ave, South on 142 Street, East on Valleyview Drive, West on 91 Ave, South on 140 Street, East on 139 Street, East on 90 Ave, South on Valleyview, South on 137 Street, West on 87 Ave, Turn around at Buena Vista Road and 140 Street, Return to Start/Finish Area.