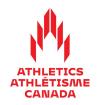

## **Edmonton Marathon 2024**

Marathon starts at Jasper Ave 96 Street proceeds East on Jasper Ave, North on 82 Street, East on 112 Ave, South 80 Street, East on 112 S Ave, South on 76 Street, East 110 Ave, South 75 Street, East on Ada Blvd, East on 111Ave, South on 40 Street, West on 109 Ave, East on Ada Blvd, East on 104 Ave, North on 30th Street, West on 111 Ave, South on 32 Street, Turnaround is on 107 ave and 32 Street and return to Start/Finish line. West on Jasper Ave, North on 124 Street West on 102 Ave, South on St. George Crescent, South on 142 Street, East on Summit Dr. South on Riverside Drive, West on 95 Ave, South on 142 Street, East on Valleyview Drive, West on 91 Ave, South on 140 Street, East on 139 Street, East on 90 Ave, South on Valleyview, South on 137 Street, West on 87 Ave, Turn around at Buena Vista Road and 140 Street, Return to Start/Finish Area.

Hermitage

See map pages 6-7 for the west half marathon route

Catholic Archdiocese

of Edmonton

Cosmic Pizza & Donair

Masured by Darren Zimmermanka

101 Ave NW TERRACE 101 Ave NV

zimmerman 1716@gmaff.comervices

Athletics Canada Certified

Runners are restricted to 2 traffic lanes on the south/southeast side of Jasper Avenue from the start to 112 Ave NW See map page 2 for the east section of the course