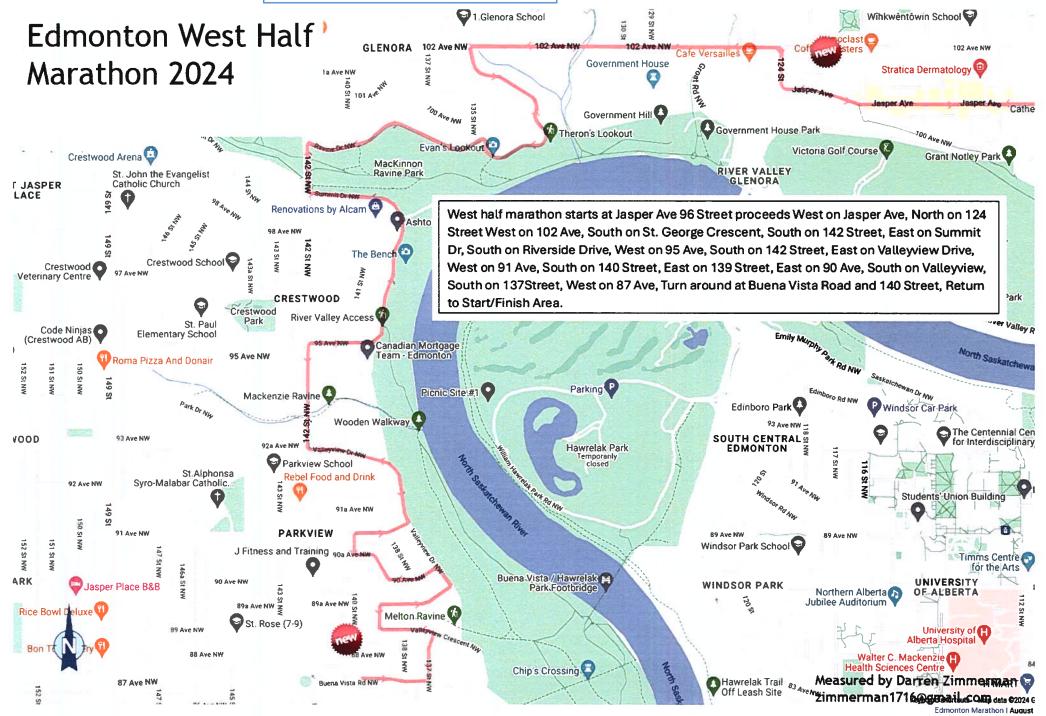

## **Edmonton Marathon 2024**

Marathon starts at Jasper Ave 96 Street proceeds East on Jasper Ave, North on 82 Street, East on 112 Ave, South 80 Street, East on 112 S Ave, South on 76 Street, East 110 Ave, South 75 Street, East on Ada Blvd, East on 111Ave, South on 40 Street, West on 109 Ave, East on Ada Blvd, East on 104 Ave, North on 30th Street, West on 111 Ave, South on 32 Street, Turnaround is on 107 ave and 32 Street and return to Start/Finish line. West on Jasper Ave, North on 124 Street West on 102 Ave, South on St. George Crescent, South on 142 Street, East on Summit Dr. South on Riverside Drive, West on 95 Ave, South on 142 Street, East on Valleyview Drive, West on 91 Ave, South on 140 Street, East on 139 Street, East on 90 Ave, South on Valleyview, South on 137 Street, West on 87 Ave, Turn around at Buena Vista Road and 140 Street, Return to Start/Finish Area.

Hermitage

See map pages 6-7 for the west half marathon route

#### Map page 6 of 7