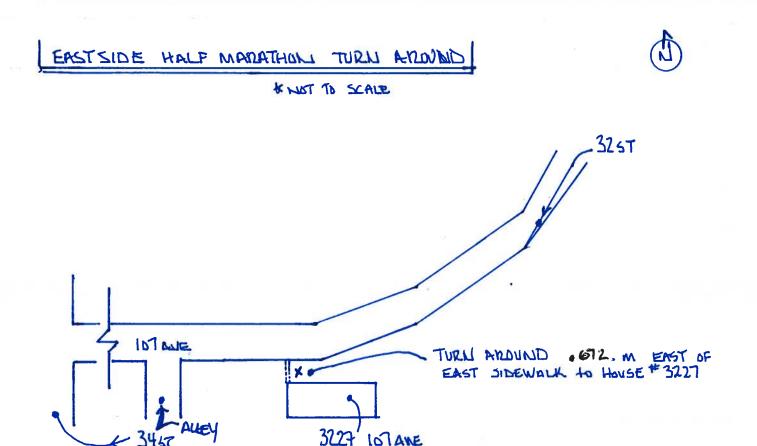

## **Edmonton Marathon 2024**

Marathon starts at Jasper Ave 96 Street proceeds East on Jasper Ave, North on 82 Street, East on 112 Ave, South 80 Street, East on 112 S Ave, South on 76 Street, East 110 Ave, South 75 Street, East on Ada Blvd, East on 111Ave, South on 40 Street, West on 109 Ave, East on Ada Blvd, East on 104 Ave, North on 30th Street, West on 111 Ave, South on 32 Street, Turnaround is on 107 ave and 32 Street and return to Start/Finish line. West on Jasper Ave, North on 124 Street West on 102 Ave, South on St. George Crescent, South on 142 Street, East on Summit Dr. South on Riverside Drive, West on 95 Ave, South on 142 Street, East on Valleyview Drive, West on 91 Ave, South on 140 Street, East on 139 Street, East on 90 Ave, South on Valleyview, South on 137 Street, West on 87 Ave, Turn around at Buena Vista Road and 140 Street, Return to Start/Finish Area.

#### **Athletics Canada Certified** AB-2024-024-PTBA

Certification Expires 2033-12-31

TURN APLAUND MARATHON 2024 EDMONTON DETALS

WESTSONE HALF MONOTHON TURN AROUND & NAT TO SCALE

Map page 4 of 7 AB-2024-024-PTBA Certification Expires 2033-12-31 East Edmonton Urgent Care Clinic Concordia 112 AVE NW Highlands Golf Club **Edmonton East Half** University of CROMDALE 112:Ave NW Stutchbury **VIRGINIA PARK** Edmonton Park 8 Marathon 2024 Sheriff Robertson Park Playground Leaf Spring Landscaping Kinnaird Park Panoramic view Edmonton (Vue. St. Francis Friary italian Centre Shop Ltd 😭 Capilano Bridge River Valley Swing North Saskatchewan River Rob's Famous 🔞 Fried Chicken Rhema Chapel **MCCAULEY** Lucky Supermarket St. Teresa of Calcutta Elementary School The Privatory le Bonbon Ice eam by Yelo d Sahaba Mosque 🖤 Riverside Golf Course acwland Rd NW Hughes Car Wash Har Dawson Park Californian Bissell Centre and Le Capilano West shou Hotpot FOREST HEIGHTS Fulton Park sledding hill Edmonton HUSKY 🗗 McNally High School Headway School Royal Alberta Museum Start/Finish line Jasper Ave 96st to 98st, proceeds East on Jasper Ave, North on 82 Street, East on 112 E46 Ave, South 80 Street, East on 112 S Ave, South on 76 Street, East 110 Ave, South 75 Street, East on Gallery of Alberta Ada Blvd, East on 111Ave, South on 40 Street, West on 109 Ave, East on Ada Blvd, East on 104 Ave, BOYLE STREET North on 30th Street, West on 111 Ave, South on 32 Street, Turnaround is on 107ave and 32 Street and Dogpatcl Edmonton Public Library return to Start/Finish line. RIVERD Stanley A. Milner