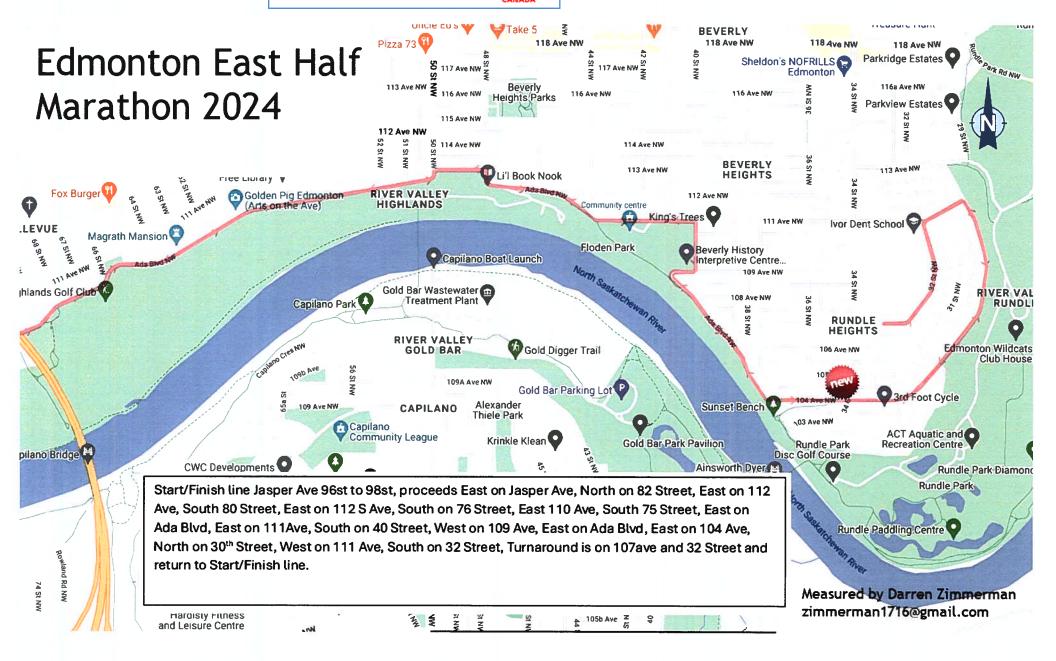

## **Edmonton Marathon 2024**

Marathon starts at Jasper Ave 96 Street proceeds East on Jasper Ave, North on 82 Street, East on 112 Ave, South 80 Street, East on 112 S Ave, South on 76 Street, East 110 Ave, South 75 Street, East on Ada Blvd, East on 111Ave, South on 40 Street, West on 109 Ave, East on Ada Blvd, East on 104 Ave, North on 30th Street, West on 111 Ave, South on 32 Street, Turnaround is on 107 ave and 32 Street and return to Start/Finish line. West on Jasper Ave, North on 124 Street West on 102 Ave, South on St. George Crescent, South on 142 Street, East on Summit Dr. South on Riverside Drive, West on 95 Ave, South on 142 Street, East on Valleyview Drive, West on 91 Ave, South on 140 Street, East on 139 Street, East on 90 Ave, South on Valleyview, South on 137 Street, West on 87 Ave, Turn around at Buena Vista Road and 140 Street, Return to Start/Finish Area.

Hermitage

See map pages 6-7 for the west half marathon route

#### Map page 2 of 7

Catholic Archdiocese

of Edmonton

Cosmic Pizza & Donair

Masured by Darren Zimmermanka

101 Ave NW TERRACE 101 Ave NV

zimmerman 1716@gmaff.comervices

Athletics Canada Certified

Runners are restricted to 2 traffic lanes on the south/southeast side of Jasper Avenue from the start to 112 Ave NW See map page 2 for the east section of the course