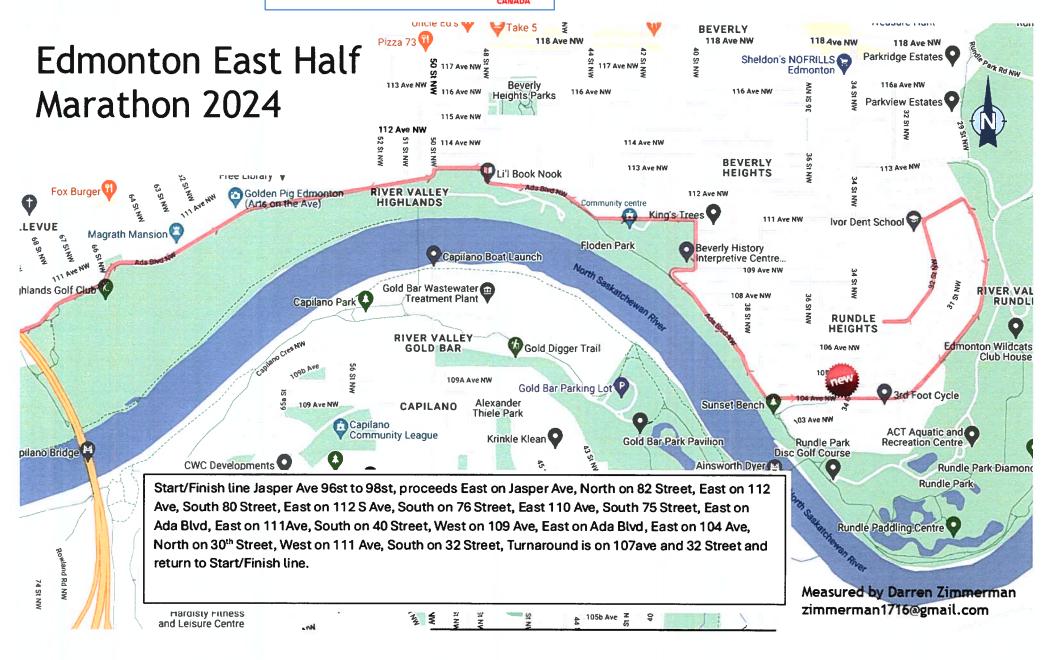

Any inquires regarding this certificate should be directed to coursemeasurement@athletics.ca

Athletics Canada Certified Map page 1 of 3 AB-2024-023-PTBA Certification Expires 2033-12-31 East Edmonton Urgent Care Clinic Concordia 112 Ave NW Highlands Golf Club **Edmonton East Half** University of CROMDALE 112:Ave NW Stutchbury **VIRGINIA PARK** Edmonton Park 8 Marathon 2024 Sheriff Robertson Park Playground Leaf Spring Landscaping Kinnaird Park Panoramic view Edmonton (Vue. St. Francis Friary italian Centre Shop Ltd 😭 Capilano Bridge River Valley Swing North Saskatchewan River Rob's Famous 🔞 Fried Chicken Rhema Chapel **MCCAULEY** Lucky Supermarket St. Teresa of Calcutta Elementary School The Privatory le Bonbon Ice Sahaba Mosque 🖤 Riverside Golf Course acwland Rd NW Hughes Car Wash Har Dawson Park Californian Bissell Centre and Le Capilano West shou Hotpot FOREST HEIGHTS Fulton Park sledding hill Edmonton HUSKY 🗗 McNally High School Headway School Royal Alberta Museum Start/Finish line Jasper Ave 96st to 98st, proceeds East on Jasper Ave, North on 82 Street, East on 112 E46 Ave, South 80 Street, East on 112 S Ave, South on 76 Street, East 110 Ave, South 75 Street, East on

Catholic Archdiocese

of Edmonton

Ada Blvd, East on 111Ave, South on 40 Street, West on 109 Ave, East on Ada Blvd, East on 104 Ave,

North on 30th Street, West on 111 Ave, South on 32 Street, Turnaround is on 107ave and 32 Street and

return to Start/Finish line.

Gallery of Alberta

Edmonton Public Library

Stanley A. Milner...

Edmonton 7

Convention Centre

Map page 2 of 3

Athletics Canada Certified