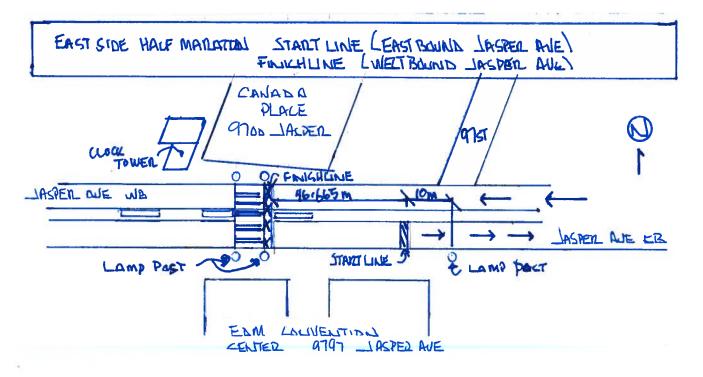

Cosmic Pizza & Donaii

Masured by Darren Zimmermanka

101 Ave NW TERRACE 101 Ave NV

zimmerman 1716@gmaff.comervices

Runners are restricted to 2 traffic lanes on the south/southeast side of Jasper Avenue from the start to 112 Ave NW See map page 3 for details of the start, finish and turnaround

## Athletics Canada Certified AB-2024-023-PTBA

Certification Expires 2033-12-31

EAST SIDE HALF MANATHULL TURN ANDUMD

TURLI ANDUND 672. M EAST OF EAST SIDEWOLK to House # 3227