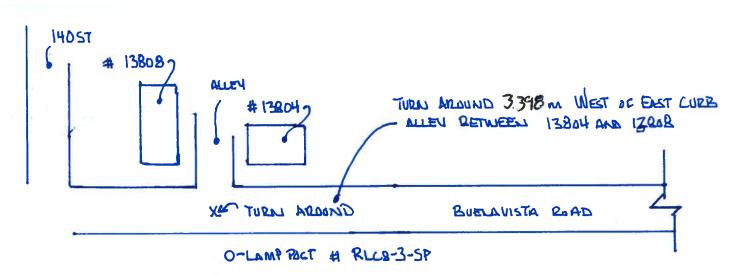

# Athletics Canada Certified AB-2024-022-PTBA Certification Expires 2033-12-31

107 Ave NW 107 Ave NW 107 Ave NW 107 Ave NW Little Bonbon Ice St. Joachim 103 St NW 102 **Edmonton West Half** olic Cemetery Cream by Yelo d Cafe Amore Bistro Bissell, Centre 106 Ave NW The Lingnan Brew and Bloom Liuyishou Hotpot Marathon 2024 Downtown La Prosciutteria Yeg V MacEwan Boulders Climbing University Unity Square Centre Safeway Unity Square Á Á # 105 Ave NW Royal Alb Rogers Place Allard Hall OLIVER Tim Hortons ICE District 104 Ave NW Спосонали 📆 4 Art Gallery of Alberta Best Buy Oliver Park Wîhkwentôwin School Edmonton City Centre Edmonton Public Library 3 NorQuest College Campio Brewing Co - Stanley A. Milner ... Coast Edmonton Government House Cactus Cli Stratica Dermatology @ Plaza Hotel by APA Manulife Place Edmonton Convention Centre Government Hill Government House Park Theron's Lookout Frederick G. Odd Lookout Victoria Golf Course West half marathon starts at Jasper Ave 96 Street proceeds West on Jasper Ave, North on 124 **Edmonton Riv** RIVER VALLEY Street West on 102 Ave, South on St. George Crescent, South on 142 Street, East on Summit **GLENORA** Dr. South on Riverside Drive, West on 95 Ave, South on 142 Street, East on Valleyview Drive, ssdale Park West on 91 Ave, South on 140 Street, East on 139 Street, East on 90 Ave, South on Valleyview, River valley outlook South on 137Street, West on 87 Ave, Turn around at Buena Vista Road and 140 Street, Return Emily Murphy Park Canoe Launch 98 Ave NW to Start/Finish Area. Donald Ross School Alberta Legislature Building 97 Ave NW ROSSDALE Royal Glenora Club Yurinatus Lookout Victoria Park Emily Murphy Park Royal Mayfair Golf Club River Valley Rd NW Emily Murphy 2 A Rd NW **Edmonton River Valley** Legislature Measured by Darren Zimme Chancers Grounds RIVER VALLEY VICTORIA zimmerman 1716@gmail.com Fortway Dr Ne High Level Bridge

### Map page 3 of 3

## Athletics Canada Certified AB-2024-022-PTBA

Certification Expires 2033-12-31 ATHLETISM