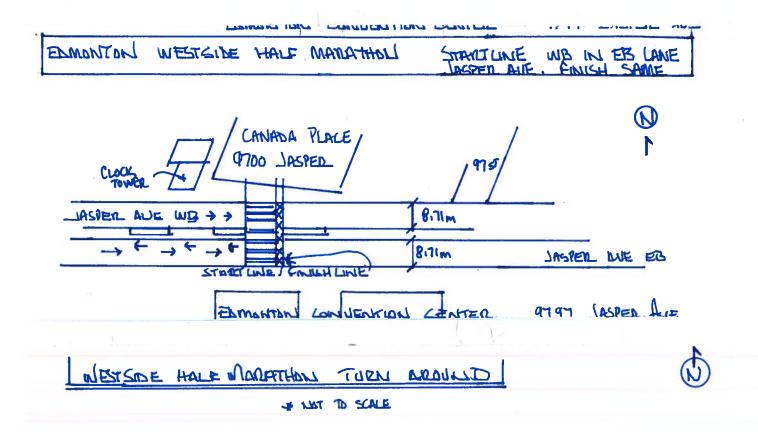

Runners are restricted to the 2 lanes on the south side of Jasper Avenue from the start to 102 Avenue NW See map page 3 for details of the start/finish and turnaround

### Map page 3 of 3

## Athletics Canada Certified AB-2024-022-PTBA

Certification Expires 2033-12-31 ATHLETISM