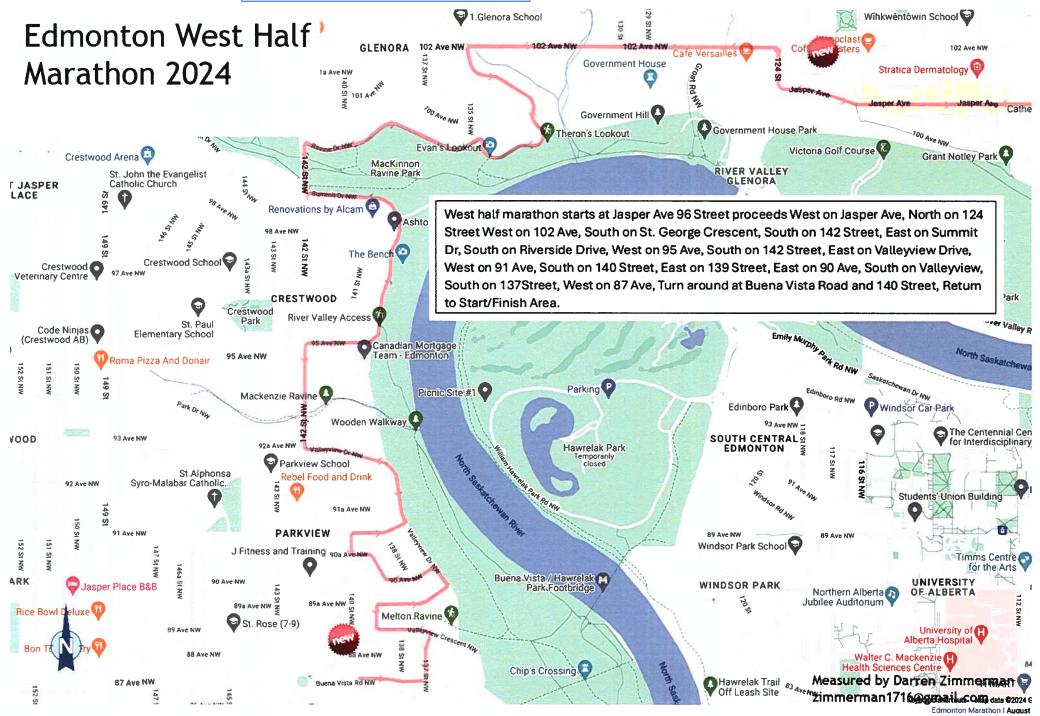

### Map page 1 of 3

# Athletics Canada Certified AB-2024-022-PTBA Certification Expires 2033-12-31

107 Ave NW 107 Ave NW 107 Ave NW 107 Ave NW Little Bonbon Ice St. Joachim 103 St NW 102 **Edmonton West Half** olic Cemetery Cream by Yelo d Cafe Amore Bistro Bissell, Centre 106 Ave NW The Lingnan Brew and Bloom Liuyishou Hotpot Marathon 2024 Downtown La Prosciutteria Yeg V MacEwan Boulders Climbing University Unity Square Centre Safeway Unity Square Á Á # 105 Ave NW Royal Alb Rogers Place Allard Hall OLIVER Tim Hortons ICE District 104 Ave NW Спосонали 📆 4 Art Gallery of Alberta Best Buy Oliver Park Wîhkwentôwin School Edmonton City Centre Edmonton Public Library 3 NorQuest College Campio Brewing Co - Stanley A. Milner ... Coast Edmonton Government House Cactus Cli Stratica Dermatology @ Plaza Hotel by APA Manulife Place Edmonton Convention Centre Government Hill Government House Park Theron's Lookout Frederick G. Odd Lookout Victoria Golf Course West half marathon starts at Jasper Ave 96 Street proceeds West on Jasper Ave, North on 124 **Edmonton Riv** RIVER VALLEY Street West on 102 Ave, South on St. George Crescent, South on 142 Street, East on Summit **GLENORA** Dr. South on Riverside Drive, West on 95 Ave, South on 142 Street, East on Valleyview Drive, ssdale Park West on 91 Ave, South on 140 Street, East on 139 Street, East on 90 Ave, South on Valleyview, River valley outlook South on 137Street, West on 87 Ave, Turn around at Buena Vista Road and 140 Street, Return Emily Murphy Park Canoe Launch 98 Ave NW to Start/Finish Area. Donald Ross School Alberta Legislature Building 97 Ave NW ROSSDALE Royal Glenora Club Yurinatus Lookout Victoria Park Emily Murphy Park Royal Mayfair Golf Club River Valley Rd NW Emily Murphy 2 A Rd NW **Edmonton River Valley** Legislature Measured by Darren Zimme Chancers Grounds RIVER VALLEY VICTORIA zimmerman 1716@gmail.com Fortway Dr Ne High Level Bridge

Runners are restricted to the 2 lanes on the south side of Jasper Avenue from the start to 102 Avenue NW See map page 3 for details of the start/finish and turnaround