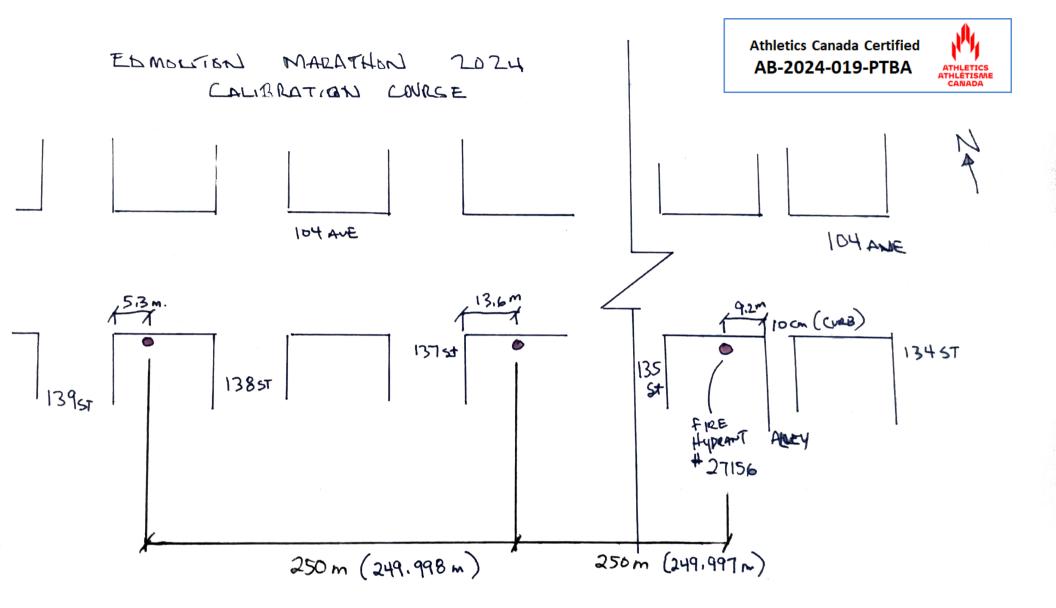

Any inquires regarding this certificate should be directed to coursemeasurement@athletics.ca

104 Ave / 134ST - 139ST EDMONTON, ACBERTA 75N 2CB SURVEYED WED MAY 29 2024 CAUSEL SURVEY, EDM DEB.