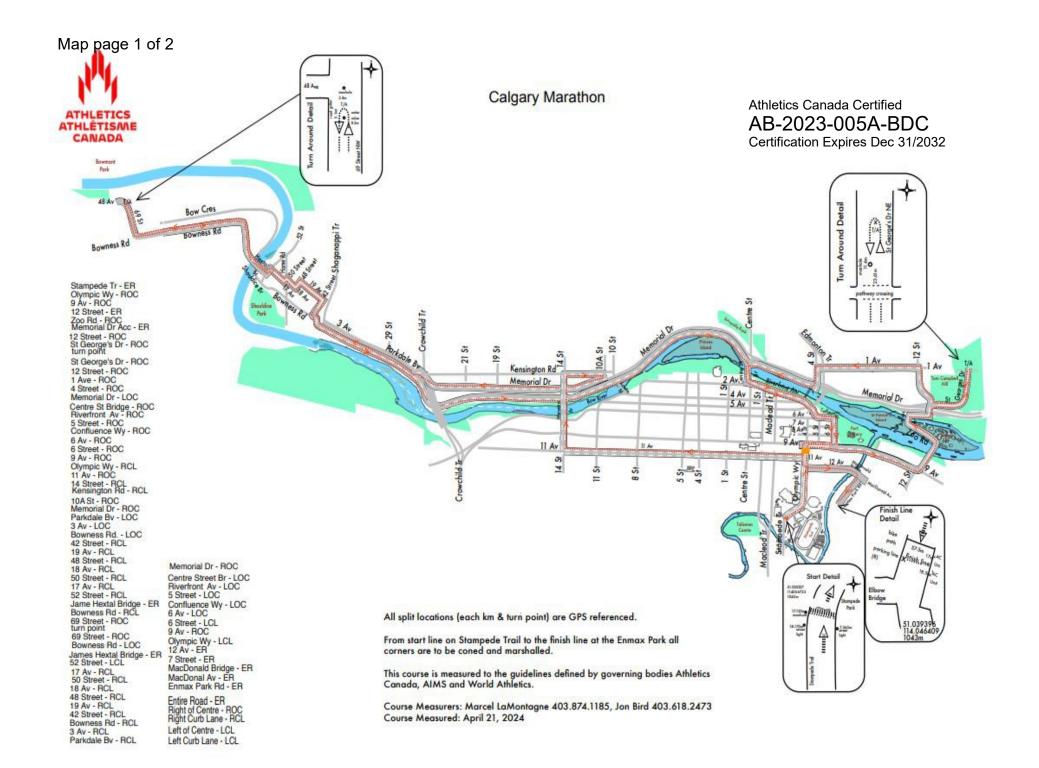

# Map page 2 of 2 Calgary Marathon Race Distance Descriptions

AB-2023-006A-BDC

| Km<br>Point                     | Waymarks<br>Latº/Lonº   | Location Description                                                                                         |
|---------------------------------|-------------------------|--------------------------------------------------------------------------------------------------------------|
| Start Line                      | 51.035227<br>114.056723 | Stampede Tr, south side of crosswalk to Big 4 bldg. 7.360m from<br>street light to the south, east side, NBD |
| 1 km                            | 51.043395<br>114.053211 | Olympic Way, 12m south of tunnel NBD                                                                         |
| 2 km                            | 51.043008<br>114.040310 | 9 Ave NE, b/t white & blue bldg, 40m east Fair's Fair. EBD                                                   |
| 3 km                            | 51.045366<br>114.034001 | Zoo Rd, 280m west of 12 Street bridge. WBD                                                                   |
| 4 km                            | 51.048196<br>114.029013 | St George's Dr NE, 55m east of diagonal pathway to St George's Dr. E. NBD                                    |
| 5 km                            | 51.056202<br>114.026199 | St George's Dr NE, * bike XW, 22m north. NBD                                                                 |
| turn<br>point<br>2024<br>5,006m | 51.055616<br>114.026586 | St George's Dr NE, * bike XW, 24m north. NBD                                                                 |
| 6 km                            | 51.048380<br>114.029240 | St George's Dr NE, 30m east, crossing bike path. SBD                                                         |
| 7 km                            | 51.052384<br>114.039585 | Centre Av NE * 9A Street, 50m east. WBD                                                                      |
| 8 km                            | 51.052633<br>114.051689 | 4 Street NE * Marsh Rd, 40m interchange. SBD                                                                 |
| 9 km                            | 51.053581<br>114.062568 | Centre Street Bridge, north end entrance. SBD                                                                |
| 10 km                           | 51.048985<br>114.051770 | Riverfront Av SE * 5 Av o/p under o/p. EBD                                                                   |
| 11 km                           | 51.044236<br>114.053125 | 9 Av * 4 Street/Olympic Wy, 50m, interchange WBD                                                             |
| 12 km                           | 51.042451<br>114.064392 | 11 Av SW * 1 Street SW, 80m east. WBD                                                                        |
| 13 km                           | 51.042847<br>114.078645 | 11 Av * 7 Street, 20m east. WBD                                                                              |
| 14 km                           | 51.043250<br>114.092899 | 11 Av * 13 Street, 50m east. WBD                                                                             |
| 15 km                           | 51.051284<br>114.094619 | 14 Street at Kensington Close, intersection. NBD                                                             |
| 16 km                           | 51.050894<br>114.091042 | Memorial Dr * Memorial Dr out & back intersection. WBD                                                       |
| 1 <mark>7 km</mark>             | 51.049127<br>114.104365 | Memorial Dr NW * 19 Street, 70m east. WBD                                                                    |
| 18 km                           | 51.050262<br>114.118317 | Parkdale Blvd NW * Crowchild Tr o/p, 70m west. WBD                                                           |
| 19 km                           | 51.055388<br>114.129820 | Parkdale Blvd NW * 29 Street intersection. WBD                                                               |
| 20 km                           | 51.060232<br>114.141710 | Bowness Rd NW * 37 Street, 30m west. WBD                                                                     |
| 21 km                           | 51.066122<br>114.151876 | Bowness Rd NW * 16 Av o/p, west side. WBD                                                                    |
| 21,097.5<br>km, 1/2             | 51.066614<br>114.152522 | Bowness Rd NW * Access Road from 16 Av/Shaganappi. WBD                                                       |
| 22 km                           | 51.072952<br>114.159139 | 19 Av NW, * 46 Street, 30m east. WBD                                                                         |
| 23 km                           | 51.077584<br>114.168989 | 17 Av * 52 Street NW, 50m east. WBD                                                                          |
|                                 |                         |                                                                                                              |

| 24 km                            | 51.083656<br>114.175219 | Bowness Rd NW * 61 Street, 85m east. WBD                                                                           |
|----------------------------------|-------------------------|--------------------------------------------------------------------------------------------------------------------|
| 25 km                            | 51.088794<br>114.186956 | Bowness Rd NW * 67 Street, intersection. WBD                                                                       |
| 26 km                            | 51.094659<br>114.194765 | 69 Street NW, in line with #4547. WBD                                                                              |
| West<br>turn<br>point<br>26,199m | 51.095804<br>114.196834 | 69 Street NW * 48 Av, 1.6m from water meter, in line with #4815.                                                   |
| 27 km                            | 51.090205<br>114.189878 | 69 Street NW * 69St WBD turn, 70m north of turn, in line with #4315.<br>SBD                                        |
| 28 km                            | 51.085641<br>114.179810 | Bowness Rd NW * 63 Street, 5m east. EBD                                                                            |
| 29 km                            | 51.079083<br>114.172351 | Hextall Bridge 30m east of west entrance. EBD                                                                      |
| 30 km                            | 51.075517<br>114.162635 | 19 Av NW * 48 Street, intersection. EBD                                                                            |
| 31 km                            | 51.068666<br>114.153483 | 19 Av * 42 Street NW *, 25m west. SBD                                                                              |
| 32 km                            | 51.062114<br>114.146302 | Bowness Rd NW * Point Dr, intersection. EBD                                                                        |
| 33 km                            | 51.056846<br>114.134733 | Parkdale Bv NW * 32 Street, 30m west. EBD                                                                          |
| 34 km                            | 51.052633<br>114.122208 | Parkdale Bv NW * Kensington Rd, 30m west. EBD                                                                      |
| 35 km                            | 51.048846<br>114.111614 | Memorial Dr NW * 21 Street pedestrian bridge, 145m west. EBD                                                       |
| 36 km                            | 51.049043<br>114.097393 | Memorial Dr NW, * 19 street, 50m east. EBD                                                                         |
| 37 km                            | 51.052236<br>114.084402 | Memorial Dr NW, * LRT o/p, 20m west. EBD                                                                           |
| 38 km                            | 51.057393<br>114.073021 | Memorial Dr NW * 4A Street, intersection. EBD                                                                      |
| 39 km                            | 51.053156<br>114.062413 | Centre Street bridge, 60m south of north entrance. NBD                                                             |
| 40 km                            | 51.048692<br>114.051094 | Riverfront Av SE * 4 Street, 10m east. EBD                                                                         |
| 41 km                            | 51.043712<br>114.053206 | Olympic Way NE * tunnel, north end. SBD                                                                            |
| 42 km                            | 51.040755<br>114.044661 | Enmax Park roadway SE, 5m south, main gate to Enmax Park Rd. SBD                                                   |
| Finish                           | 51.039396<br>114.046406 | Enmax Park Rd, 17m from AC unit on post to SE, 18.5m from AC unit<br>on post to NE at marked traffic parking line. |