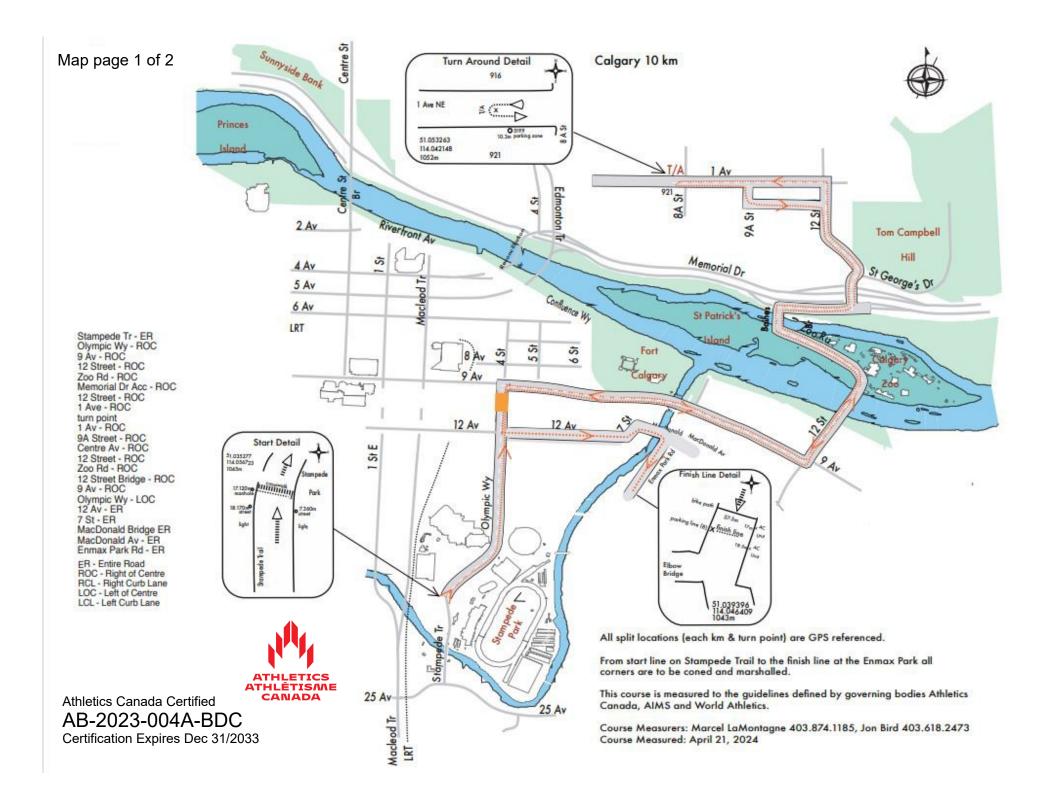

## As Nationally Certified by

Ser

Signature of certifier

Date

Any inquires regarding this certificate should be directed to coursemeasurement@athletics.ca

|                      |                         | Calgary 10.0 km Race Distance Descriptions                                                                      |
|----------------------|-------------------------|-----------------------------------------------------------------------------------------------------------------|
| Km Point             | Waymarks<br>Latº/Lonº   | Location Description                                                                                            |
| Start Line           | 51.035227<br>114.056723 | Stampede Tr, south side of crosswalk to Big 4 bldg. 7.360m from street light to the south, east side, NBD       |
| 1 km                 | 51.043395<br>114.053211 | Olympic Way, 12m south of tunnel NBD                                                                            |
| 2 km                 | 51.043008<br>114.040310 | 9 Ave NE, b/t white & blue bldg, 40m east Fair's Fair. EBD                                                      |
| 3 km                 | 51.045366<br>114.034001 | Zoo Rd, 280m west of 12 Street bridge. WBD                                                                      |
| 4 km                 | 51.050445<br>114.032979 | 12 Street, 12m north of church parking lot. NBD                                                                 |
| 5 km                 | 51.053238<br>114.040224 | 1 Av * 9 Street, inter, east XW. EBD                                                                            |
| turn point<br>5,103m | 51.053263<br>114.042148 | 1 Av * 8A Street, 20m west of XW. In line with #921.                                                            |
| 6km                  | 51.048917<br>114.031787 | 12 Street * St George's Dr, 20m south.                                                                          |
| 7 <mark>km</mark>    | 51.044224<br>114.032342 | 12 Street bridge, 50m from north end. SBD                                                                       |
| 8km                  | 51.043782<br>114.043145 | 9 Av bridge, 20m from west end. WBD                                                                             |
| 9km                  | 51.041660<br>114.053519 | 12 Av, mid point b/t 11 & 12 Av. SB/EBD                                                                         |
| Finish               | 51.039396<br>114.046406 | Enmax Park Rd, 17m from AC unit on post to SE, 18.5m from AC unit on post to NE at marked traffic parking line. |